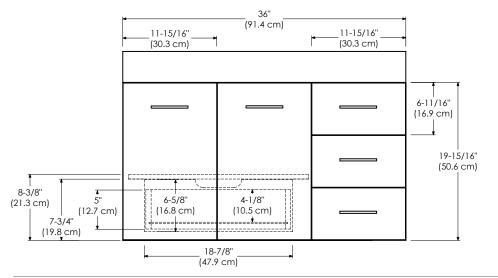

EL: 011236-FINISH SPECIFICATION SHEET WALL-HUNG COLLECTION

Soft Close Wood doors

Soft Close and Full Extension drawers with Dovetail construction

Undermount glides

Matching finish throughout the interior

Extend design with Optional 12", 15" & 18" Drawer Bridge, 15" Shelf Bridge and 35" max Bridge Panel

Optional Drawer Organizer

Matching Mirror, Medicine Cabinet and Wall Cabinet

Handles meet USA standards: 4" center to center

All Ronbow cabinets are made of solid hardwood or hardwood plywood and meet strict CARB Standards.

No particle Board or Micro-Density Fiberboard (MDF) are used.

Available finishes: Available tops:

CINNAMON F08 CERAMIC SINKTOP

DARK CHERRY H01 GLASS SINKTOP

WHITE W01 TECHSTONE™ TOP

WIDEAPPEAL™ TOP

Shown as left (L)

## TOP VIEW





FRONT VIEW SIDE VIEW