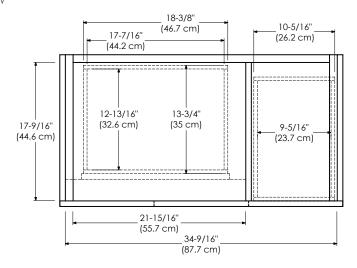

MODEL: 011236-FINISH SPECIFICATION SHEET WALL-HUNG COLLECTION

Soft Close Wood doors

Soft Close and Full Extension drawers with Dovetail construction

Undermount glides

Matching finish throughout the interior

Extend design with Optional 12", 15" & 18" Drawer Bridge, 15" Shelf Bridge and 35" max Bridge Panel

Optional Drawer Organizer

Matching Mirror, Medicine Cabinet and Wall Cabinet

Handles meet USA standards: 4" center to center

All Ronbow cabinets are made of solid hardwood or hardwood plywood and meet strict CARB Standards.

No particle Board or Micro-Density Fiberboard (MDF) are used.

Available finishes: Available tops:

CINNAMON F08 CERAMIC SINKTOP

DARK CHERRY H01 GLASS SINKTOP

WHITE W01 TECHSTONE™ TOP

WIDEAPPEAL™ TOP

Shown as left (L)

## TOP VIEW





FRONT VIEW SIDE VIEW