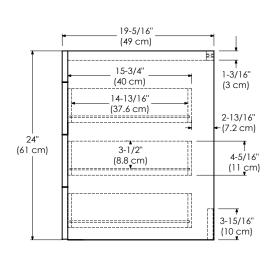

: 011236-FINISH SPECIFICATION SHEET WALL-HUNG COLLECTION

Soft Close Wood doors

Soft Close and Full Extension drawers with Dovetail construction

Undermount glides

Matching finish throughout the interior

Extend design with Optional 12", 15" & 18" Drawer Bridge, 15" Shelf Bridge and 35" max Bridge Panel

Optional Drawer Organizer

Matching Mirror, Medicine Cabinet and Wall Cabinet

Handles meet USA standards: 4" center to center

All Ronbow cabinets are made of solid hardwood or hardwood plywood and meet strict CARB Standards.

No particle Board or Micro-Density Fiberboard (MDF) are used.

Available finishes: Available tops:

CINNAMON F08 CERAMIC SINKTOP

DARK CHERRY H01 GLASS SINKTOP

WHITE W01 TECHSTONE™ TOP

WIDEAPPEAL™ TOP

Shown as left (L)

## TOP VIEW





FRONT VIEW SIDE VIEW