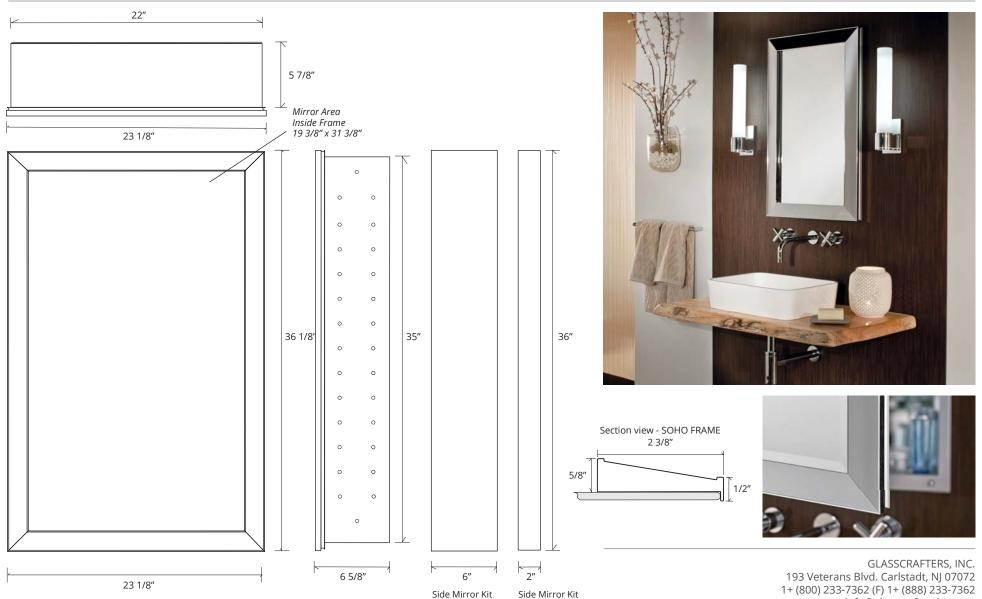

## SOHO FRAMED MIRROR CABINET

GC2436-6-SC-SO

Side Mirror Kit - Order for Surface Mount, #SMK6-36; or Semi Recessed SRMK2-36 Beveled Mirror also available (add "BM" to model code)

## **SPECIFICATIONS**

| Roughing-in Opening | 22 3/8" x 35 3/8" |
|---------------------|-------------------|
| Overall Dimensions  | 23 1/8" x 36 1/8" |

GLASSCRAFTERS INC.

Finishes: Polished Chrome, Polished Nickel, Brushed Nickel, Brushed Bronze, Oil Rubbed Bronze

SMK6-36

Order for

Surface Mount

SRMK2-36

Semi-Recessed Mount

Order for

1+ (800) 233-7362 (F) 1+ (888) 233-7362 info@glasscraftersinc.com

**Products That Reflect Your Style**