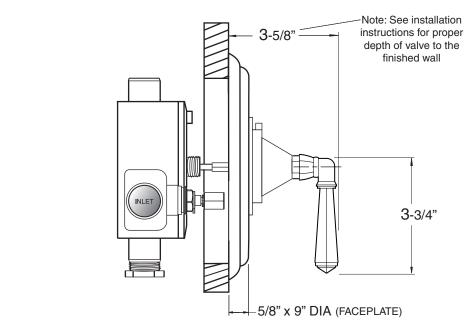

## \_\_\_\_\_TechData SPECIFICATIONS 3/4" Thermostatic with Integral Stops Valve & Trim 1.001097D Windham Handle

(1.001097DT Trim Only)

Note: Measurements are subject to change or cancellation. No responsibility is assumed for use of superseded or voided pages.

## Parts List Windham

3/4" Thermostatic with Integral Stops

NOTE: Separate shut-offs required to operate system

American Faucet & Coatings Corporation.