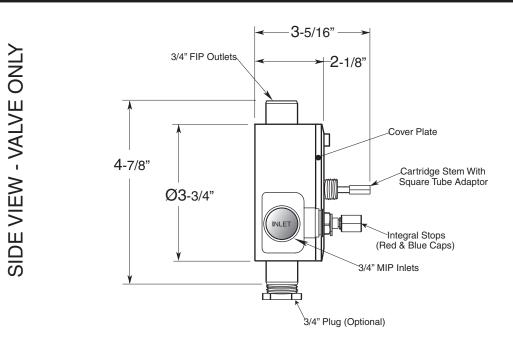

## FEATURES:

Cast brass construction

SIDE VIEW - INSTALLED

- Thermostatic valve cartridge with cover plate: 18.30.147
- Thermostatic reverse cartridge with cover plate: 18.30.161
- 14.28 GPM @ 56 PSI top exit & 11.10 GPM bottom exit
- Meets: ASME A112.18.1-2005/CSAB125.1-2005

NOTE: Separate shut offs required to operate system.