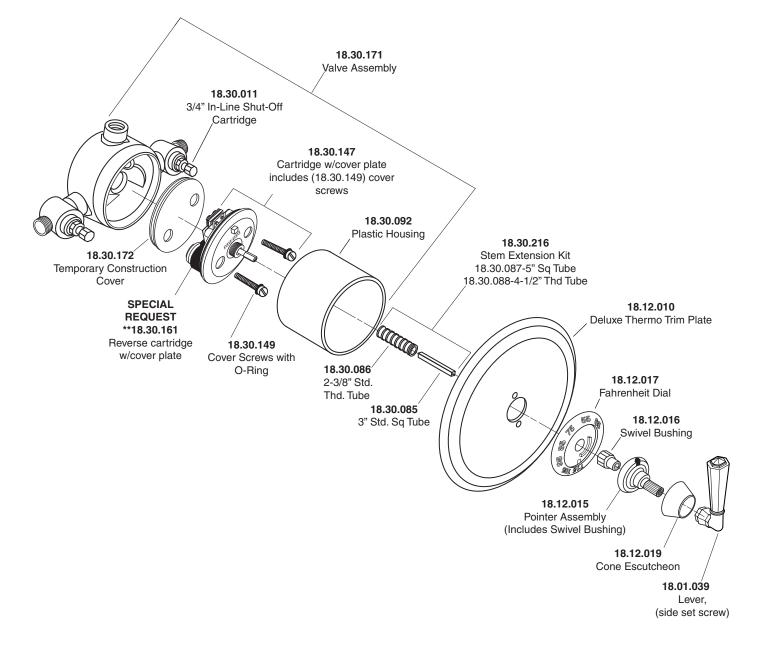

## Parts List Windham

3/4" Thermostatic with Integral Stops

NOTE: Separate shut-offs required to operate system

American Faucet & Coatings Corporation.