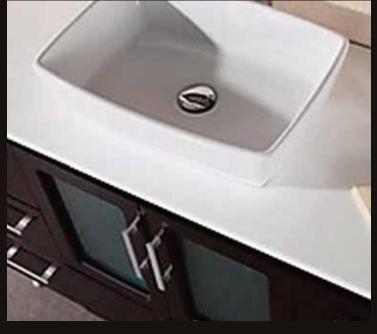

## **The Stanton Collection**

The Stanton 48" Vessel Sink Vanity is elegantly constructed of solid oak wood. The white composite stone counter top and rectangular vessel sink design bring a crisp and contemporary look to any bathroom. The designer vessel sinks soft corners beautifully contrast with the rich features of the espresso cabinetry. This stylish design includes four drawers and soft closing double door cabinet all adorned with satin nickel hardware. Included is an espresso framed mirror. The Stanton Bathroom Vanity is designed as a center piece to awe-inspire the eye without sacrificing quality, functionality or durability.

## **B48-VS Product Features**

- Solid Hardwood Construction
- Espresso Finish
- White Composite Stone Countertop
- Rectangular Porcelain Vessel Sink
- Matching Espresso Framed Mirror
- Chrome Pop-Up Drain
- Soft-Closing Double-Door Cabinet
- Four Functional Pull-Out Drawers
- Satin Nickel Finish Hardware
- Specs: 48"W x 19.75"D x 37"H