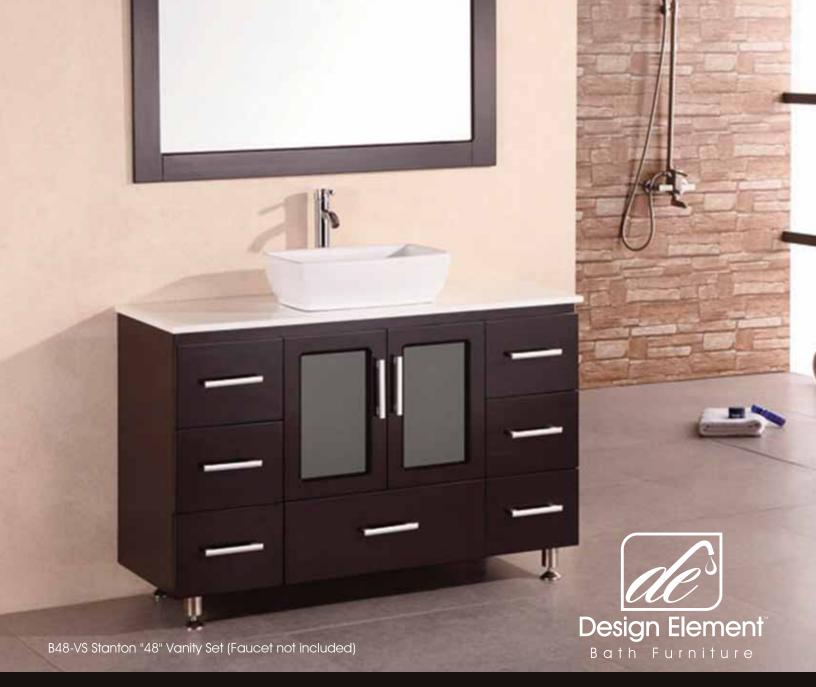

## **The Stanton Collection**

The Stanton 48" Vessel Sink Vanity is elegantly constructed of solid oak wood. The white composite stone counter top and rectangular vessel sink design bring a crisp and contemporary look to any bathroom. The designer vessel sinks soft corners beautifully contrast with the rich features of the espresso cabinetry. This stylish design includes four drawers and soft closing double door cabinet all adorned with satin nickel hardware. Included is an espresso framed mirror. The Stanton Bathroom Vanity is designed as a center piece to awe-inspire the eye without sacrificing quality, functionality or durability.

## **B48-VS Product Features**

- Solid Hardwood Construction
- Espresso Finish
- White Composite Stone Countertop
- Rectangular Porcelain Vessel Sink
- Matching Espresso Framed Mirror
- Chrome Pop-Up Drain
- Soft-Closing Double-Door Cabinet
- Four Functional Pull-Out Drawers
- Satin Nickel Finish Hardware
- Specs: 48"W x 19.75"D x 37"H