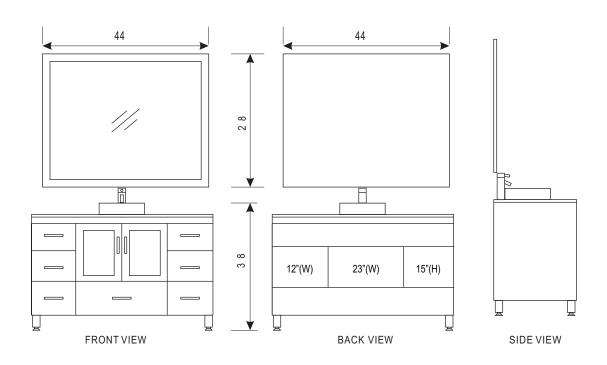

## **B48-VS Product Features**

- Solid Hardwood Construction
- Espresso Finish
- White Composite Stone Countertop
- Rectangular Porcelain Vessel Sink
- Matching Espresso Framed Mirror
- Chrome Pop-Up Drain
- Soft-Closing Double-Door Cabinet
- Four Functional Pull-Out Drawers
- Satin Nickel Finish Hardware
- Specs: 48"W x 19.75"D x 37"H