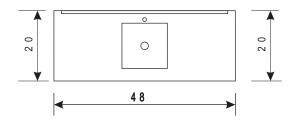

## **B48-VS Product Features**

- Solid Hardwood Construction
- Espresso Finish
- White Composite Stone Countertop
- Rectangular Porcelain Vessel Sink
- Matching Espresso Framed Mirror
- Chrome Pop-Up Drain
- Soft-Closing Double-Door Cabinet
- Four Functional Pull-Out Drawers
- Satin Nickel Finish Hardware
- Specs: 48"W x 19.75"D x 37"H