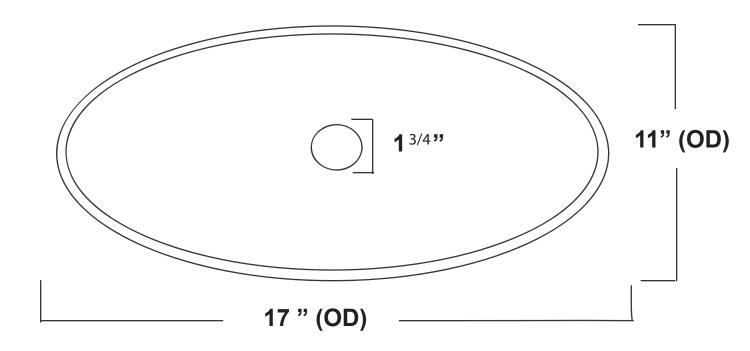

# **Elite Bath**

Holle Model #HOV17 Specifications Sheet

17 lbs.

#### HOLLE MODEL # HOV17