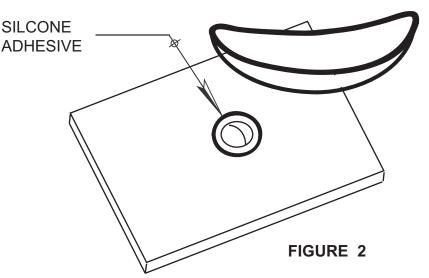

### 2 MOUNT LAVATORY

- Apply a liberal bead of silicone adhesive around drain hole. (Figure 2)
- 2. Carefully postion lavatory over center of drain hole and apply pressure.
- 3. Using a damp rag, remove any excess adhesive which may have squeezed out during installation.
- 4. Allow adhesive to cure before installing drain.