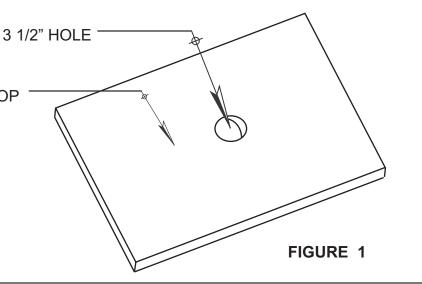

#### DRILL HOLE IN COUNTERTOP

- 1. Determine location of lavatory on countertop.
- 2. Mark center of drain hole . COUNTERTOP
- 3. Drill 3 1/2" hole at center mark.