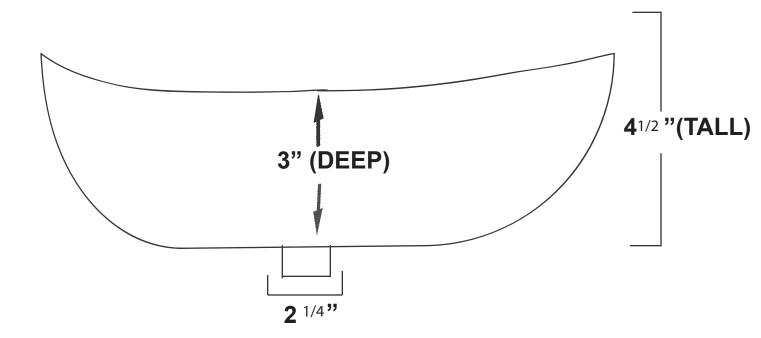

# **Elite Bath**

Holle Model #HOV17 Specifications Sheet

17 lbs.

#### HOLLE MODEL # HOV17