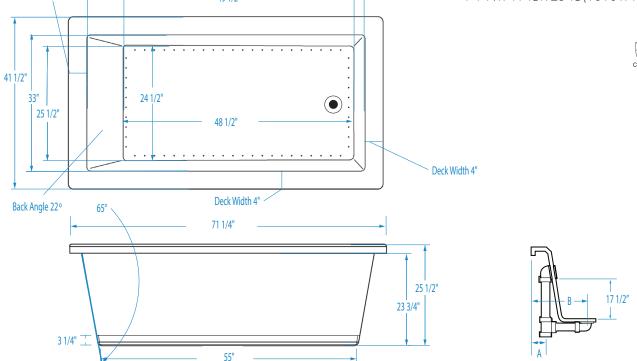

# **SERENITY 23**

71 ¼ × 41 ½ × 25 ½ (1810 × 1055 × 650) inches (mm)

FEATURES lbs (kg) Dimensional Tolerance ± 3/8". Dimensions needed for site preparation should be measured from the unit. Aquatic assumes no responsibility for preparatory work.

# **DIMENSIONS** inches (mm)

| Width         | <b>Depth</b>  | <b>Height</b> | Skirt  |
|---------------|---------------|---------------|--------|
| Overall / Net | Overall / Net | Overall / Net | Height |
| 71 1/4 (1810) | 41 ½ (1055)   | 25 ½ (650)    | _      |

# PLUMBING DIMENSIONS inches (mm)

| А        | В                 | Drain<br>Diameter / Clearance |  |  |
|----------|-------------------|-------------------------------|--|--|
| 3 ½ (90) | 12 <b>½</b> (320) |                               |  |  |

## SUMP DATA inches (mm)

| Capacity to | Min. Operating<br>Capacity | WIDTH @ centerline |             | DEPTH @ centerline |                   |
|-------------|----------------------------|--------------------|-------------|--------------------|-------------------|
| gal (ltr)   | gal (ltr)                  | Тор                | Bottom      | Тор                | Bottom            |
| 113 (428)   | -                          | 62 (1575)          | 49 ½ (1260) | 33 (840)           | 25 <b>½</b> (650) |