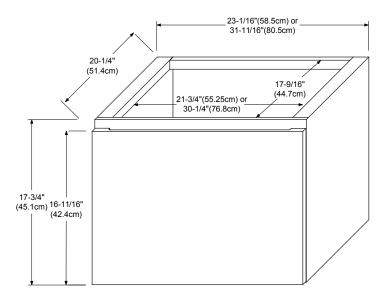

## ARIELLA 23" / 31"

MODEL: 017823-FINISH 017831-FINISH SPECIFICATION SHEET

WALL-HUNG COLLECTION

Soft close and Full Extension drawers with Dovetail construction Matching finish throughout the interior Extend design with optional 12" Drawer Bridge Decorative drawer with glass side panels Optional Drawer Organizer and Motion Sensor LED Light Matching Mirror, Medicine cabinet and Wall cabinet One large drawer with hidden drawer