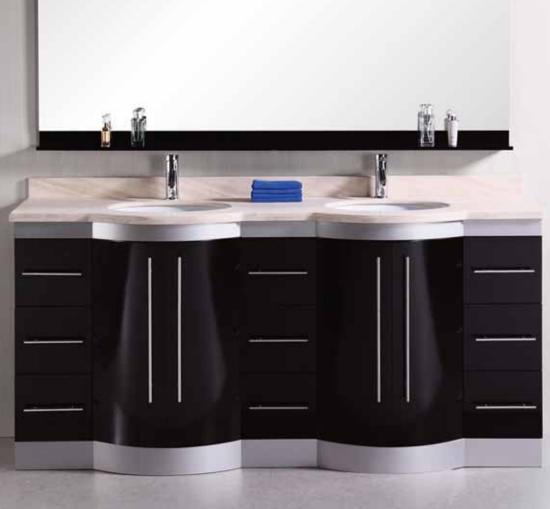

## The Jade Collection

The 72" Jade double vanity is beautifully constructed of solid oak wood. The marble counter tops classic beauty and contemporary cabinetry bring a sophisticated and elegant to any bathroom. Seated at the base of the double sinks are chrome finished pop up drains designed for easy one touch draining. A large mirror with accented espresso shelf and border is included. This sleek designed vanity has ample storage which includes nine drawers and two large double door cabinets accented with satin nickel hardware.

## **DEC023-TTP Product Features**

- Solid Hardwood Construction
- Espresso finish
- Crema Marfil Marble counter top
- Two chrome pop up drains
- Large mirror with accented espresso shelf and border
- Nine large drawers with two large double door cabinets
- Satin nickel finish hardware
- Specs: 34" H x 72" W x 22" D