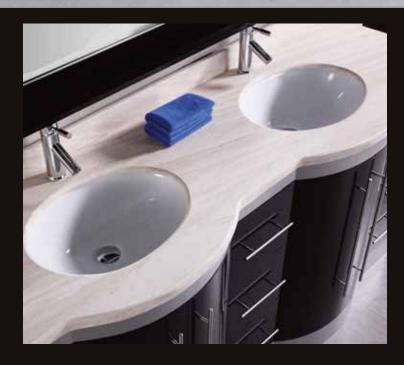

## The Jade Collection

The 72" Jade double vanity is beautifully constructed of solid oak wood. The marble counter tops classic beauty and contemporary cabinetry bring a sophisticated and elegant to any bathroom. Seated at the base of the double sinks are chrome finished pop up drains designed for easy one touch draining. A large mirror with accented espresso shelf and border is included. This sleek designed vanity has ample storage which includes nine drawers and two large double door cabinets accented with satin nickel hardware.

## **DEC023-TTP Product Features**

- Solid Hardwood Construction
- Espresso finish
- Crema Marfil Marble counter top
- Two chrome pop up drains
- Large mirror with accented espresso shelf and border
- Nine large drawers with two large double door cabinets
- Satin nickel finish hardware
- Specs: 34" H x 72" W x 22" D