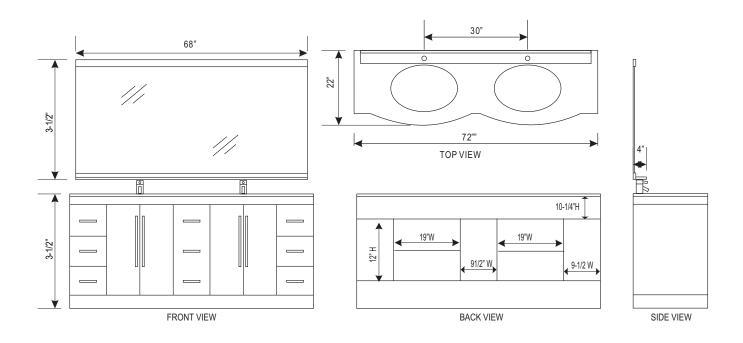

## **DEC023-TTP Product Features**

- Solid Hardwood Construction
- Espresso finish
- Crema Marfil Marble counter top
- Two chrome pop up drains
- Large mirror with accented espresso shelf and border
- Nine large drawers with two large double door cabinets
- Satin nickel finish hardware
- Specs: 34" H x 72" W x 22" D