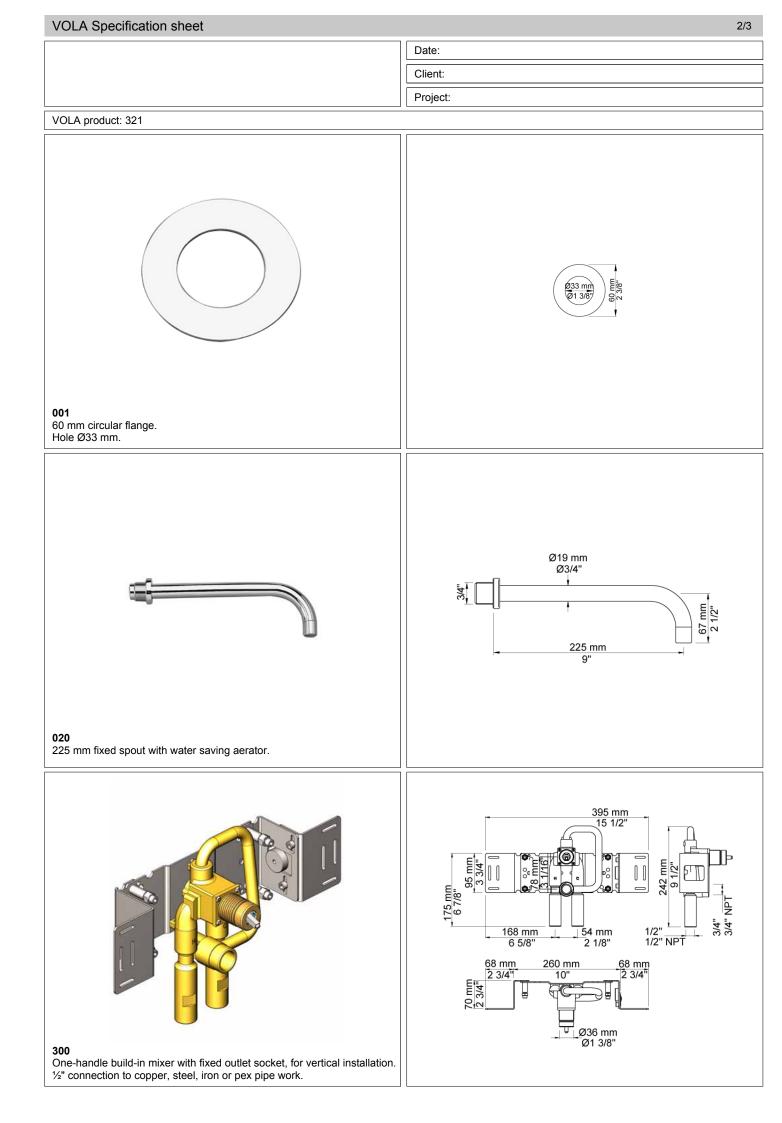

| VOLA Specification sheet 1/3                                             |                                                                                                                                                                                                                                                                                                                                                                                     |
|--------------------------------------------------------------------------|-------------------------------------------------------------------------------------------------------------------------------------------------------------------------------------------------------------------------------------------------------------------------------------------------------------------------------------------------------------------------------------|
|                                                                          | Date:                                                                                                                                                                                                                                                                                                                                                                               |
|                                                                          | Client:                                                                                                                                                                                                                                                                                                                                                                             |
|                                                                          | Project:                                                                                                                                                                                                                                                                                                                                                                            |
| VOLA product: 321                                                        |                                                                                                                                                                                                                                                                                                                                                                                     |
|                                                                          | 321   One-handle build-in mixer with ceramic disc technology.   321UP = Mixer 300.   321AP = Handle NR28, 225 mm spout 020, 60 mm circular flanges   3001, 001.   Flow <u>Bar: 1,0 2,0 3,0 4,0 5,0</u> 321 (I/min) 5,0 5,0 5,0 5,0 5,0 5,0                                                                                                                                          |
| $\begin{array}{ c c c c c } \hline & & & & & & & & & & & & & & & & & & $ | Available in colours   Color 02, Grey   Color 04, Light blue   Color 05, Orange   Color 06, Light green   Color 09, Dark grey   Color 12, Mocca   Color 15, Dark blue   Color 16, Polished chrome   Color 17, Gloss black   Color 20, Brushed chrome   Color 20, Brushed chrome   Color 21, Carmine red   Color 25, Pink   Color 27, Matt black   Color 40, Brushed stainless steel |
|                                                                          | IST IST ASME                                                                                                                                                                                                                                                                                                                                                                        |