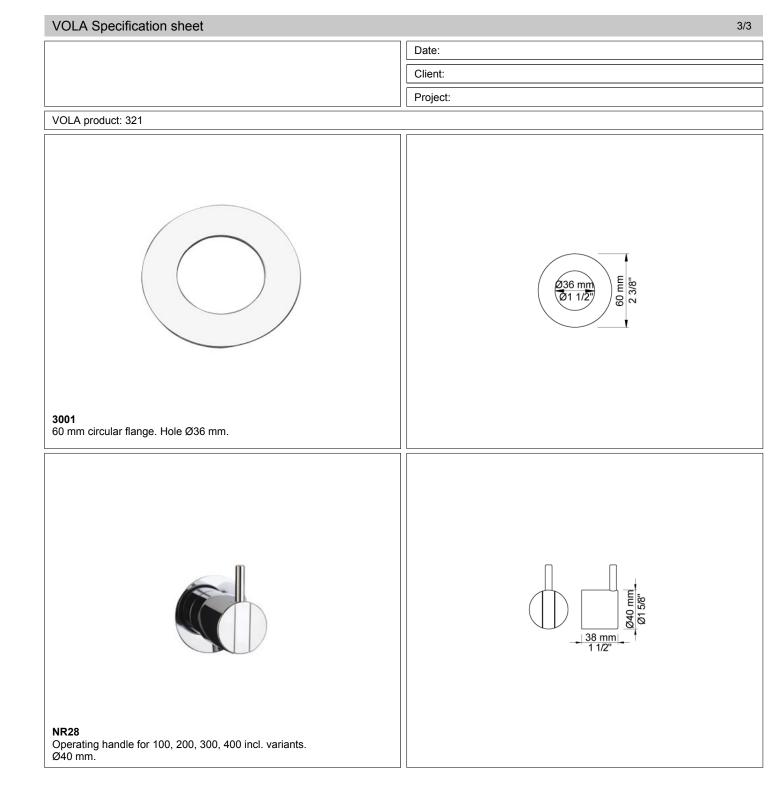

| VOLA Specification sheet 1/3                                             |                                                                                                                                                                                                                                                                                                                                                                                     |
|--------------------------------------------------------------------------|-------------------------------------------------------------------------------------------------------------------------------------------------------------------------------------------------------------------------------------------------------------------------------------------------------------------------------------------------------------------------------------|
|                                                                          | Date:                                                                                                                                                                                                                                                                                                                                                                               |
|                                                                          | Client:                                                                                                                                                                                                                                                                                                                                                                             |
|                                                                          | Project:                                                                                                                                                                                                                                                                                                                                                                            |
| VOLA product: 321                                                        |                                                                                                                                                                                                                                                                                                                                                                                     |
|                                                                          | 321   One-handle build-in mixer with ceramic disc technology.   321UP = Mixer 300.   321AP = Handle NR28, 225 mm spout 020, 60 mm circular flanges   3001, 001.   Flow <u>Bar: 1,0 2,0 3,0 4,0 5,0</u> 321 (I/min) 5,0 5,0 5,0 5,0 5,0 5,0                                                                                                                                          |
| $\begin{array}{ c c c c c } \hline & & & & & & & & & & & & & & & & & & $ | Available in colours   Color 02, Grey   Color 04, Light blue   Color 05, Orange   Color 06, Light green   Color 09, Dark grey   Color 12, Mocca   Color 15, Dark blue   Color 16, Polished chrome   Color 17, Gloss black   Color 20, Brushed chrome   Color 20, Brushed chrome   Color 21, Carmine red   Color 25, Pink   Color 27, Matt black   Color 40, Brushed stainless steel |
|                                                                          | IST IST ASME                                                                                                                                                                                                                                                                                                                                                                        |