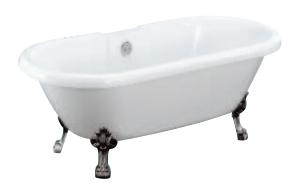

## CLAYTON 69" ACRYLIC DOUBLE ROLL TOP TUB

Cat. No. ADRN69LP

| L: | 69"     |
|----|---------|
| W: | 30 1/2" |
| H; | 24"     |

Water depth: 17" to top of tub

The following is recommended for ADRN69LP tubs: •Faucets: part #4602, 4022 or 4025 •Rigid, freestanding supplies: part #4502 •Leg tub drain: part #5599LT

## Features:

- ► Interior and exterior walls acrylic sheets
- Space between walls partially filled with fiberglass & resin
- ► Lion paw feet available in 4 finishes
- ► No faucet holes
- ► No overflow
- ► Tub feet are attached and leveled before shipment.
- ► Tub is thoroughly inspected before shipment

## Feet Finishes:

BN Brushed Nickel

CP Polished Chrome

**PB** Polished Brass **ORB** Oil Rubbed Bronze

Dimensions of fixture are nominal and specifications subject to change without notice.