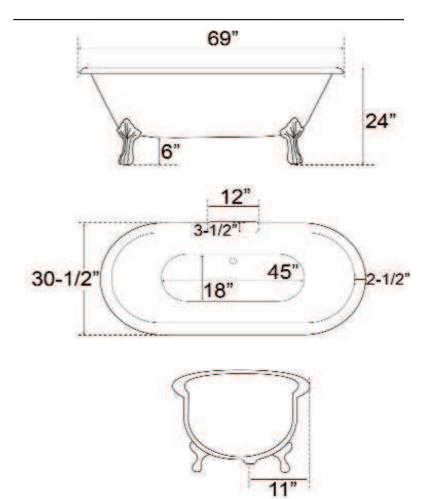

## CLAYTON 69" ACRYLIC DOUBLE ROLL TOP TUB

Cat. No. ADRN69LP

| L: | 69"     |
|----|---------|
| W: | 30 1/2" |
| H; | 24"     |

Water depth: 17" to top of tub

The following is recommended for ADRN69LP tubs: •Faucets: part #4602, 4022 or 4025 •Rigid, freestanding supplies: part #4502 •Leg tub drain: part #5599LT