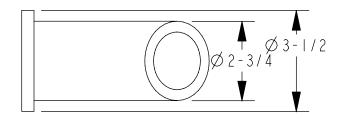

Image NOT to Scale

We reserve the right to make revisions without notice in the design of fixtures or in packaging unless this right has specifically been waived at the time the order is accepted.

This product meets ANSI/NSF Standard 61, Sect. 9, Safe Drinking Water Act - Lead Content and Leaching

MANUFACTURED :: CALIFORNIA, US (CNC) COMPUTER NUMERIC CONTROL,

MATERIAL :: SOLID BRASS

**WEIGHT(LBS.)** :: 7.5

FLOW :: 14.5 GPM (GALLONS PER MINUTE)