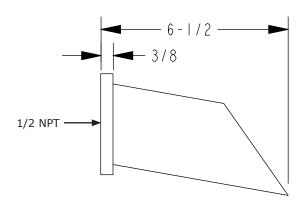

Image NOT to Scale

We reserve the right to make revisions without notice in the design of fixtures or in packaging unless this right has specifically been waived at the time the order is accepted.

This product meets ANSI/NSF Standard 61, Sect. 9, Safe Drinking Water Act - Lead Content and Leaching

MANUFACTURED :: CALIFORNIA, US (CNC) COMPUTER NUMERIC CONTROL,

MATERIAL :: SOLID BRASS

**WEIGHT(LBS.)** :: 7.5

FLOW :: 14.5 GPM (GALLONS PER MINUTE)