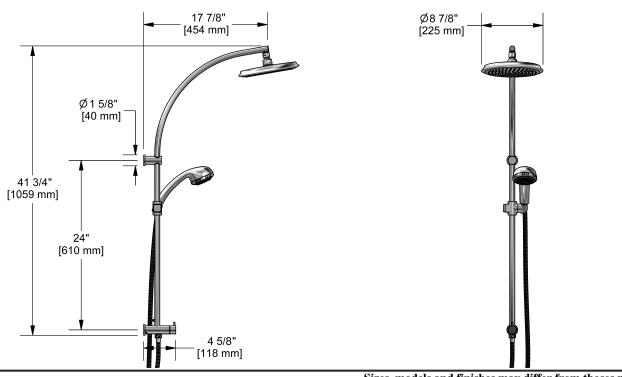

DUO shower system with built-in supply 4225XX

# **Descriptions**

- 150 cm (59") double interlock flexible hose, swivel and integrated vaccum breaker
- Scale-free
- 408, 20 cm (8") shower head
- 06, 3-jet hand shower
- Built-in supply
- Ø19 mm (¾") slide bar
- Swivel head/arm