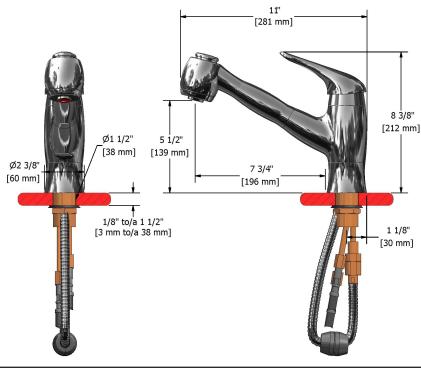

Melenas tall kitchen faucet with spray ML201XX



# **Specifications**

#### **Descriptions**

- Ceramic cartridge
- 3/8" speedway compression

### • 2-jet pull-out spray

- Available colors
- C : Chrome

#### Available flows

• 8.3 L/min, 2.2 gpm (US) 60psi

Cartridges

## • 401-072 Certifications

- CSA B125.1
- NSF61
- ASME A112.18.1
- CMR248 Approval



Sizes, models and finishes may differ from thoses presented.

#### Warranty

The Riobel inc. product carries a limited LIFETIME warranty on the finish Chrome, Gold (PVD), Brushed nickel (PVD), Night brushed (PVD), Polished nickel (PVD) and all working parts and is guaranteed from the initial date of purchase against all manufacturing defects. Other finished 1 year.

#### **Customer Service**

Ontario, West Canada : 888-287-5354 Quebec, Maritimes, United States : 866-473-8442