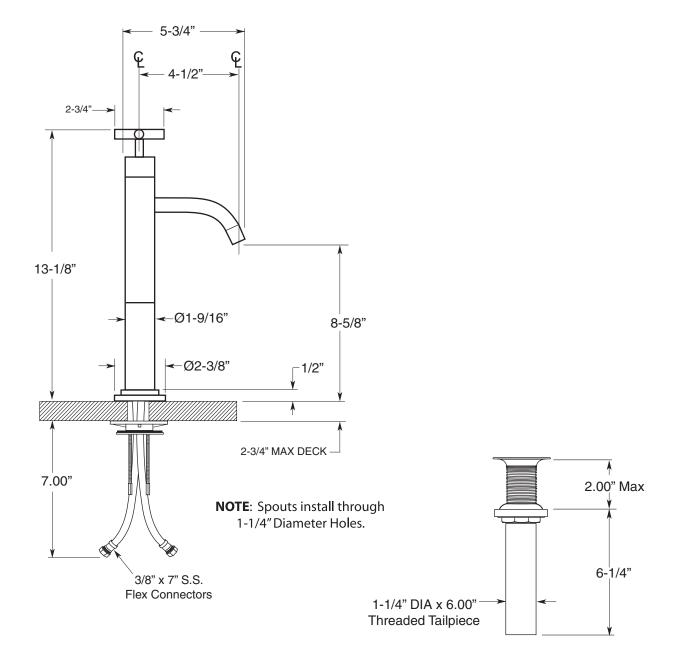

Single-hole Tall Vessel Lavatory Set

1.142328

Note: Measurements are subject to change or cancellation. No responsibility is assumed for use of superseded or voided pages.