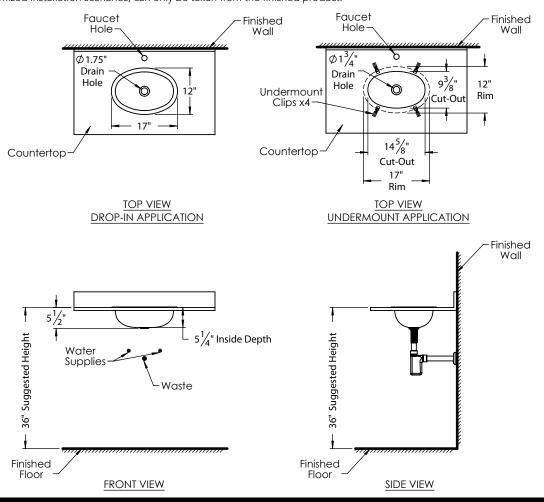

## **ROUGHING-IN DIMENSIONS**

Please Note: All drawings contain the necessary measurements which are subject to standard industry tolerances. They are stated in inches and are non-binding. Exact measurements, in particular for customized installation scenarios, can only be taken from the finished product.

## **PRODUCT MEASUREMENTS**

Width: 17"Depth: 12"Height: 5.5"

• Inside Bowl Depth: 5.25"