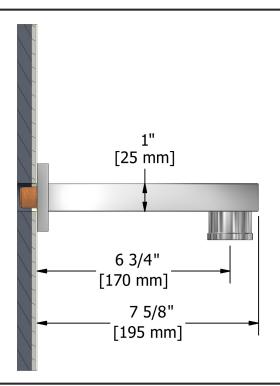

# **Specifications**

# **Descriptions**

- ½" inlet male NPT
- Diverter

## Available colors

- C : Chrome
- BN: Brushed nickel (PVD)

### **Certifications**

- CSA B125.1
- ASME A112.18.1
- CMR248 Approval







Sizes, models and finishes may differ from thoses presented.

#### Warranty

The Riobel inc. product carries a limited LIFETIME warranty on the finish Chrome, Gold (PVD), Brushed nickel (PVD), Night brushed (PVD), Polished nickel (PVD) and all working parts and is guaranteed from the initial date of purchase against all manufacturing defects. Other finished 1 year.

#### **Customer Service**