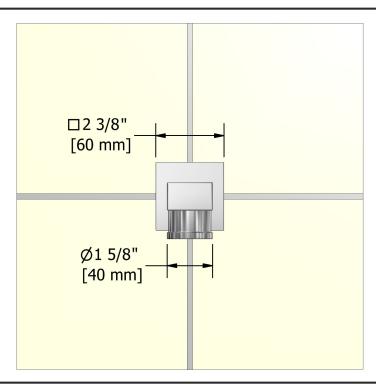

# **Specifications**

# **Descriptions**

- ½" inlet male NPT
- Diverter

## Available colors

- C : Chrome
- BN: Brushed nickel (PVD)

### **Certifications**

- CSA B125.1
- ASME A112.18.1
- CMR248 Approval







Sizes, models and finishes may differ from thoses presented.

#### Warranty

The Riobel inc. product carries a limited LIFETIME warranty on the finish Chrome, Gold (PVD), Brushed nickel (PVD), Night brushed (PVD), Polished nickel (PVD) and all working parts and is guaranteed from the initial date of purchase against all manufacturing defects. Other finished 1 year.

#### **Customer Service**