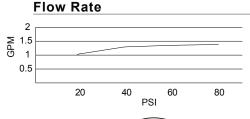

## Description

- Ceramic disc valves
- 3 3/4" spout length, laminar flow
- With 50/50 touch down drain assembly
- 3 hole mount
- Flow rate: 1.5 gpm @ 60 psi