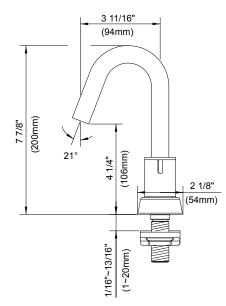

## Description

- Ceramic disc valves
- 3 3/4" spout length, laminar flow
- With 50/50 touch down drain assembly
- 3 hole mount
- Flow rate: 1.5 gpm @ 60 psi