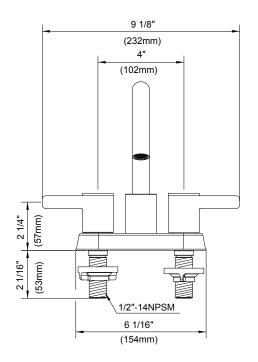

## Description

- Ceramic disc valves
- 3 3/4" spout length, laminar flow
- With 50/50 touch down drain assembly
- 3 hole mount
- Flow rate: 1.5 gpm @ 60 psi