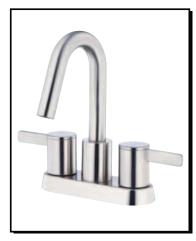

### AMALFI™ TWO HANDLE CENTERSET LAVATORY FAUCET

#### Model

D301030

## Description

- Ceramic disc valves
- 3 3/4" spout length, laminar flow
- With 50/50 touch down drain assembly
- 3 hole mount
- Flow rate: 1.5 gpm @ 60 psi