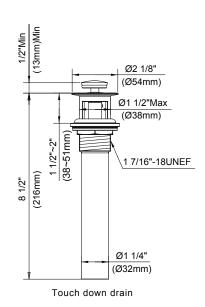

## Description

- Ceramic disc valves
- 3 3/4" spout length, laminar flow
- With 50/50 touch down drain assembly
- 3 hole mount
- Flow rate: 1.5 gpm @ 60 psi