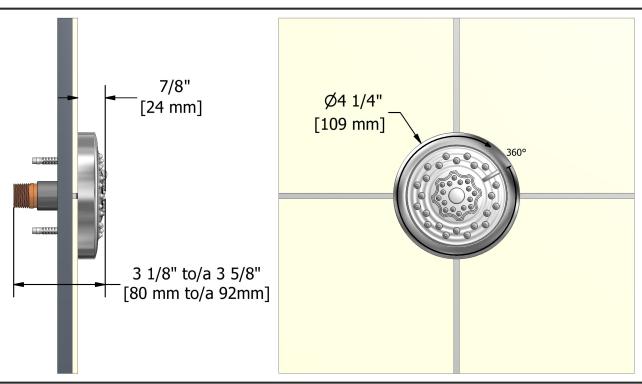

# **Specifications**

# **Descriptions**

- Directional
- 1/2" inlet male NPT
- Scale-free
- 2-jet

# **Available flows**

• 6.2 L/min, 1.6 gpm (US) 60psi