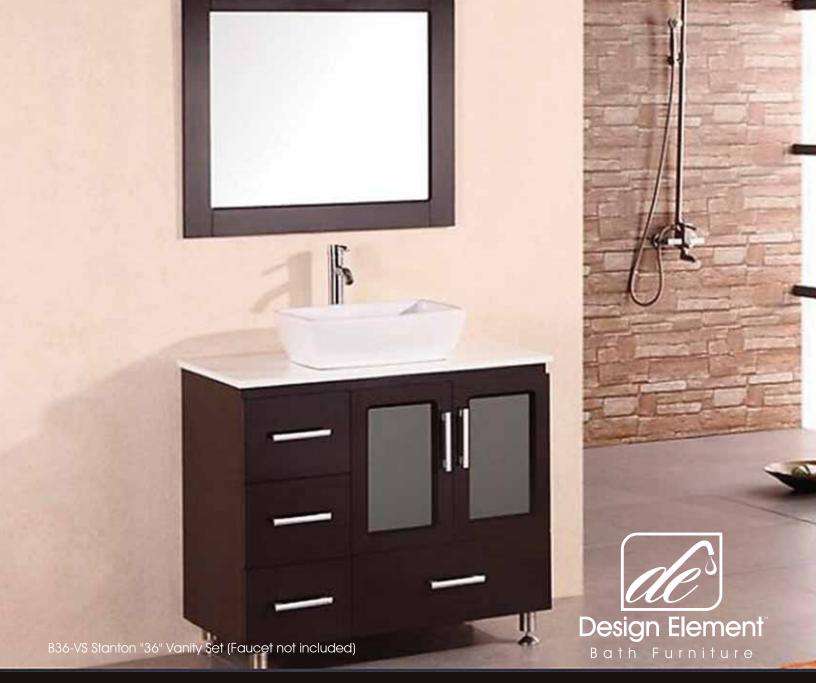

## **The Stanton Collection**

The Stanton 36" Vanity is elegantly constructed of solid oak wood. The white composite stone counter top and rectangular vessel sink design bring a crisp and contemporary look to any bathroom. The designer vessel sinks soft corners beautifully contrast with the rich features of the espresso cabinetry. This stylish design includes four drawers and soft closing double door cabinet all adorned with satin nickel hardware. Included is an espresso framed mirror. The Stanton Bathroom Vanity is designed as a center piece to awe-inspire the eye without sacrificing quality, functionality or durability.

## **B36-VS Product Features**

- Solid Hardwood Construction
- Espresso Finish
- White Composite Stone Countertop
- Rectangular Porcelain Vessel Sink
- Matching Espresso Framed Mirror
- Chrome Pop-Up Drain
- Soft-Closing Double-Door Cabinet
- Four Functional Pull-Out Drawers
- Satin Nickel Finish Hardware
- Specs: 36"W x 19.75"D x 37"H (to top of sink)