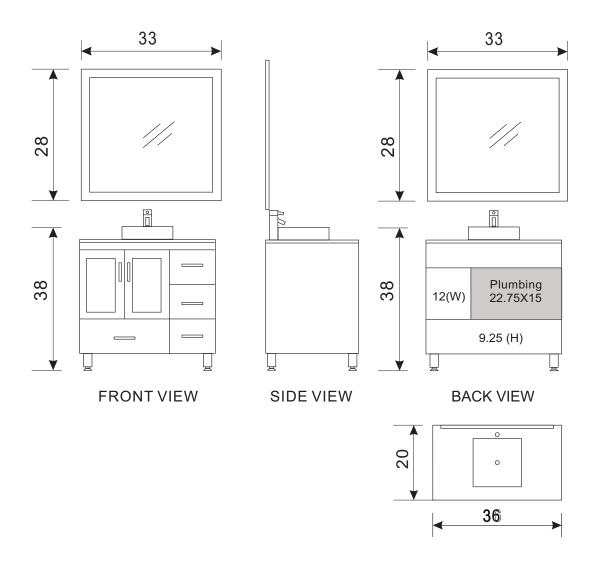

## **B36-VS Product Features**

- Solid Hardwood Construction
- Espresso Finish
- White Composite Stone Countertop
- Rectangular Porcelain Vessel Sink
- Matching Espresso Framed Mirror
- Chrome Pop-Up Drain
- Soft-Closing Double-Door Cabinet
- Four Functional Pull-Out Drawers
- Satin Nickel Finish Hardware
- Specs: 36"W x 19.75"D x 37"H (to top of sink)