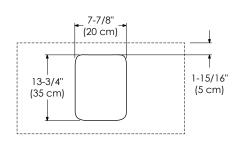

BLACK B02 **CERAMIC SINKTOP** 

> **GLASS SINKTOP** TECHSTONE™ TOP WIDEAPPEAL™ TOP

DRAWER **CUTOUT FOR P-TRAP** Inner dimensions

Exterior dimensions