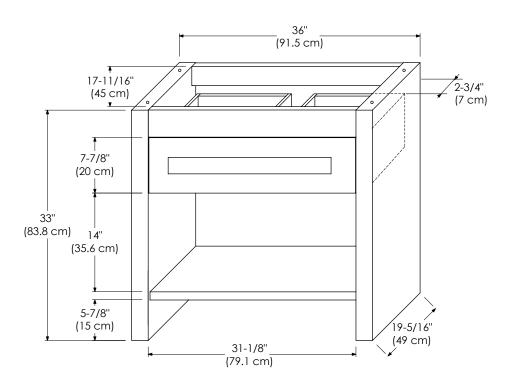

MODEL: 038136-B02 SPECIFICATION SHEET CONTEMPO COLLECTION

Frosted Glass front

Soft Close and Full Extension drawer with Dovetail Construction

Undermount glides

Extend design with Optional 12" & 18" Drawer Bridge, 15" Shelf Bridge and 35" max Bridge Panel Optional Drawer Organizer