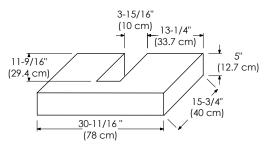

BLACK B02 **CERAMIC SINKTOP** 

> **GLASS SINKTOP** TECHSTONE™ TOP WIDEAPPEAL™ TOP

DRAWER **CUTOUT FOR P-TRAP** Inner dimensions

Exterior dimensions