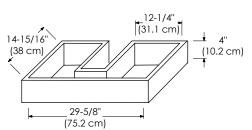

BLACK B02 **CERAMIC SINKTOP** 

> **GLASS SINKTOP** TECHSTONE™ TOP WIDEAPPEAL™ TOP

DRAWER **CUTOUT FOR P-TRAP** Inner dimensions

Exterior dimensions