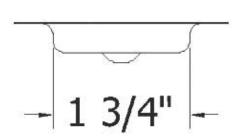

## **Technical Information**

- 1 3/4"

- Available finishes are Polished Brass(55), Polished Nickel(56), Weathered Copper(59), Satin Nickel(60), Weathered Brass(70).
- Please see cleaning instructions for finish care and maintenance information.
- 1 1/2" outlet