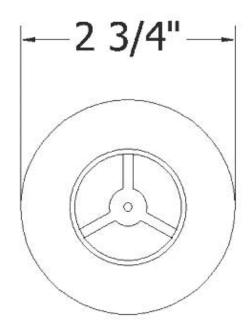

## 4521 - Grid Strainer 1 1/2"

2 3/4"-

## **Technical Information**

- 1 3/4"

- Available finishes are Polished Brass(55), Polished Nickel(56), Weathered Copper(59), Satin Nickel(60), Weathered Brass(70).
- Please see cleaning instructions for finish care and maintenance information.
- 1 1/2" outlet