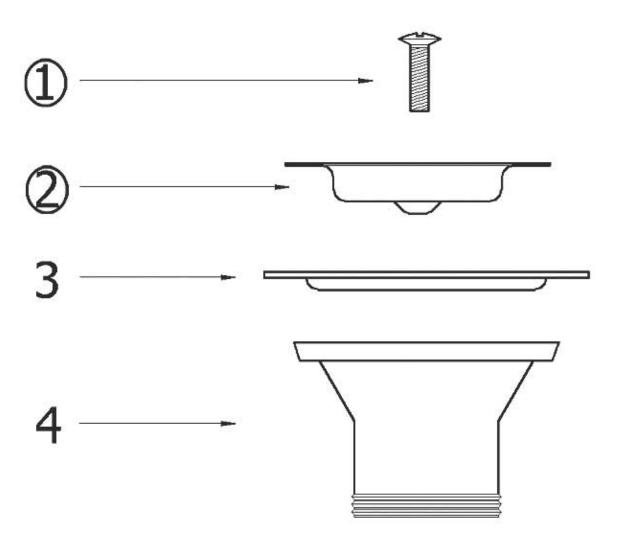

| Part# | Description            |
|-------|------------------------|
| 01    | Finished Screw         |
| 02    | Finished Grid Strainer |
| 03    | Rubber O-ring          |
| 04    | Brass Tailpiece        |
|       |                        |
|       |                        |
|       |                        |
|       |                        |
|       |                        |