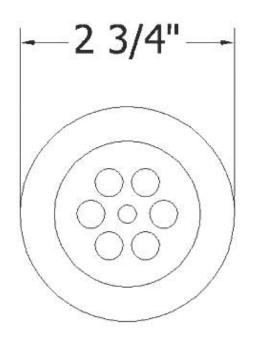

## 4521 - Grid Strainer 1 1/2"

2 3/4"-

## **Technical Information**

- 1 3/4"

- Available finishes are Polished Brass(55), Polished Nickel(56), Weathered Copper(59), Satin Nickel(60), Weathered Brass(70).
- Please see cleaning instructions for finish care and maintenance information.
- 1 1/2" outlet