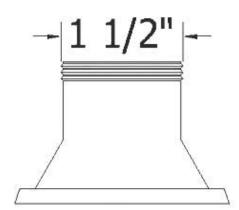

## **Technical Information**

- 1 3/4"

- Available finishes are Polished Brass(55), Polished Nickel(56), Weathered Copper(59), Satin Nickel(60), Weathered Brass(70).
- Please see cleaning instructions for finish care and maintenance information.
- 1 1/2" outlet