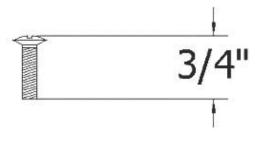

| Part# | Description            |
|-------|------------------------|
| 01    | Finished Screw         |
| 02    | Finished Grid Strainer |
| 03    | Rubber O-ring          |
| 04    | Brass Tailpiece        |
|       |                        |
|       |                        |
|       |                        |
|       |                        |
|       |                        |

Please follow example when ordering parts for Grid Strainer 1 1/2".

- To order part#01 **Finished Screw** 
  - o 9452101**xx**
- Please substitute finish number needed in place of  $\mathbf{XX}$ .
- To order a part that is not finished use <u>00</u>