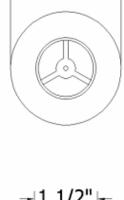

## **Technical Information**

- 1 3/4"

- Available finishes are Polished Brass(55), Polished Nickel(56), Weathered Copper(59), Satin Nickel(60), Weathered Brass(70).
- Please see cleaning instructions for finish care and maintenance information.
- 1 1/2" outlet

## 4521 - Grid Strainer 1 1/2"

-Finished Pieces