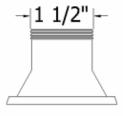

## **Technical Information**

- 1 3/4"

- Available finishes are Polished Brass(55), Polished Nickel(56), Weathered Copper(59), Satin Nickel(60), Weathered Brass(70).
- Please see cleaning instructions for finish care and maintenance information.
- 1 1/2" outlet