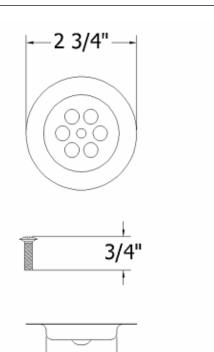

## 4521 - Grid Strainer 1 1/2"

2 3/4"-

## **Technical Information**

- 1 3/4"

- Available finishes are Polished Brass(55), Polished Nickel(56), Weathered Copper(59), Satin Nickel(60), Weathered Brass(70).
- Please see cleaning instructions for finish care and maintenance information.
- 1 1/2" outlet