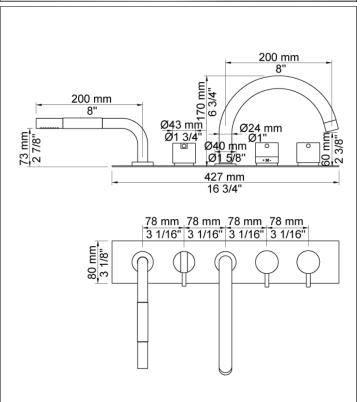

## **BK16**

Project:

Thermostatic mixer with swivel spout for bath filling and mixer with hand shower.

Complete with mounting bracket and water collection box.

BK16 UP = Plumbed part, fixing bracket and water collection box.

BK16 AP = Trim parts