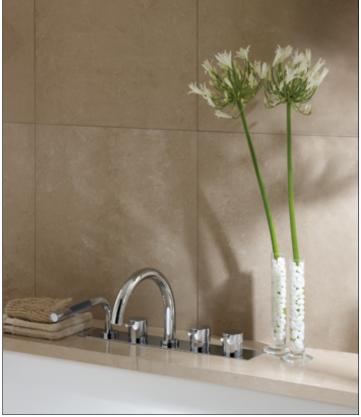

## **BK16**

Project:

Thermostatic mixer with swivel spout for bath filling and mixer with hand shower.

Complete with mounting bracket and water collection box.

BK16 UP = Plumbed part, fixing bracket and water collection box.