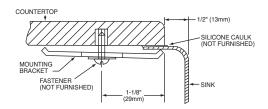

#### OTHER

Drain Opening: 3-1/2" (89mm). NOTE: All Elkay undermount sinks are designed to affix to the underside of any solid surface countertop. Installation: See illustrated profile below.

This sink complies with ASME A112.19.3.

#### **Installation Profile**

The template provided with each sink provides the only type of installation recommended by Elkay.

In keeping with our policy of continuing product improvement, Elkay reserves the right to change product specifications without notice. Please visit elkayusa.com for most current version of Elkay product specification sheets