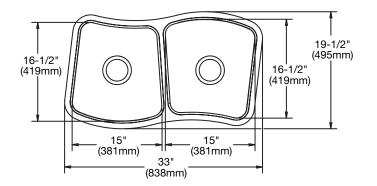

## SINK DIMENSIONS\*

| Model        | Overall       |                               | Inside Each Bowl |                              |               | Cutout in         | Minimum<br>Cabinet |
|--------------|---------------|-------------------------------|------------------|------------------------------|---------------|-------------------|--------------------|
| Number       | L             | W                             | L                | W                            | D             | Countertop        | Size               |
| MYSTIC332010 | 33<br>(838mm) | 19 <sup>1/</sup> 2<br>(495mm) | 15<br>(381mm)    | 16 <sup>1/2</sup><br>(419mm) | 10<br>(254mm) | See<br>Template** | 36<br>(914mm)      |

\*Length is left to right. Width is front to back. \*\*Template and countertop mounting clips are packed with every sink.