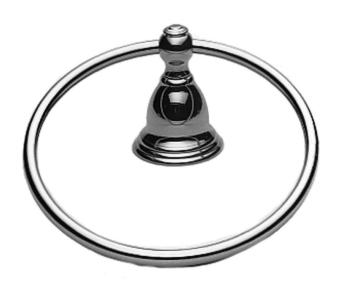

## **SEAPORT**

**Features** 

• Solid brass construction

· Single-post, horizontal pivot design with hanging, closed ring

• Complements Seaport product series

Towel Ring **12-09** 