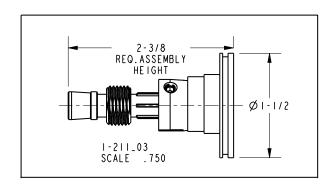

Oil Rubbed Bronze

• Other: Refer to the Newport Brass catalog for additional color/finish options.



| Specified Model |             |                               |
|-----------------|-------------|-------------------------------|
| Model           | Description | Colors   Finishes             |
| 12-09           | Towel Ring  | □ 15 □ 15S □ 26 □ 10B □ Other |

#### Product Specification: Add "Length Indicator and Color / Finish" suffix to Model number, below.

The Towel Ring shall be made of solid brass construction and incorporate a single-post, horizontal pivot design with hanging, closed ring. Towel Ring shall complement Newport Brass Seaport product series. Towel Ring shall be Newport Brass Model 12-09/\_\_\_\_.

# **12-09**

### **Product Dimensions** (units are in inches)