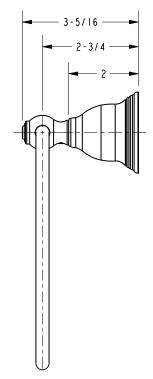

il Rubbed Bronze

• Other: Refer to the Newport Brass catalog for additional color/finish options.



| Specified Model |             |                               |
|-----------------|-------------|-------------------------------|
| Model           | Description | Colors   Finishes             |
| 12-09           | Towel Ring  | □ 15 □ 15S □ 26 □ 10B □ Other |

#### Product Specification: Add "Length Indicator and Color / Finish" suffix to Model number, below.

The Towel Ring shall be made of solid brass construction and incorporate a single-post, horizontal pivot design with hanging, closed ring. Towel Ring shall complement Newport Brass Seaport product series. Towel Ring shall be Newport Brass Model 12-09/\_\_\_\_.

# **12-09**

### **Product Dimensions** (units are in inches)