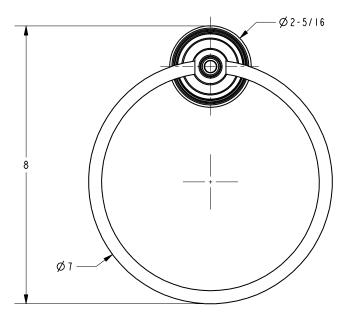

B: Oil Rubbed Bronze

• Other: Refer to the Newport Brass catalog for additional color/finish options.



| Specified Model |             |                               |
|-----------------|-------------|-------------------------------|
| Model           | Description | Colors   Finishes             |
| 12-09           | Towel Ring  | □ 15 □ 15S □ 26 □ 10B □ Other |

#### Product Specification: Add "Length Indicator and Color / Finish" suffix to Model number, below.

The Towel Ring shall be made of solid brass construction and incorporate a single-post, horizontal pivot design with hanging, closed ring. Towel Ring shall complement Newport Brass Seaport product series. Towel Ring shall be Newport Brass Model 12-09/\_\_\_\_.

# **12-09**

### **Product Dimensions** (units are in inches)