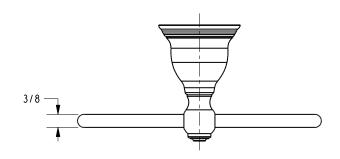

10B: Oil Rubbed Bronze

• Other: Refer to the Newport Brass catalog for additional color/finish options.



| Specified Model |             |                               |
|-----------------|-------------|-------------------------------|
| Model           | Description | Colors   Finishes             |
| 12-09           | Towel Ring  | □ 15 □ 15S □ 26 □ 10B □ Other |

#### Product Specification: Add "Length Indicator and Color / Finish" suffix to Model number, below.

The Towel Ring shall be made of solid brass construction and incorporate a single-post, horizontal pivot design with hanging, closed ring. Towel Ring shall complement Newport Brass Seaport product series. Towel Ring shall be Newport Brass Model 12-09/\_\_\_\_.

# **12-09**

### **Product Dimensions** (units are in inches)