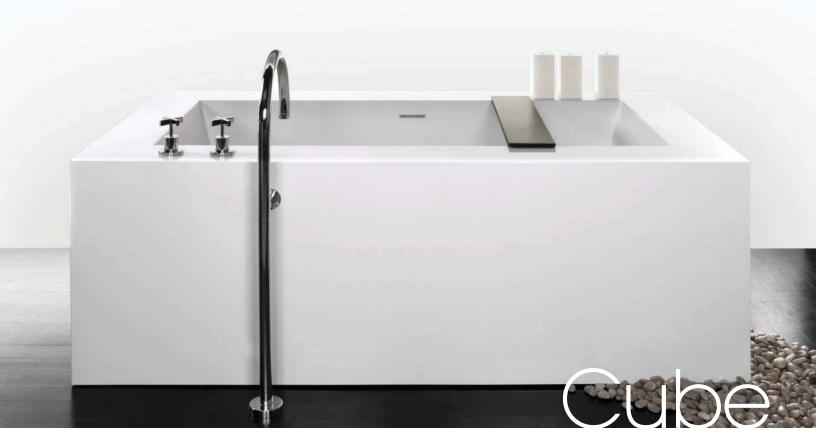

BC 01

inch 72x40x24 mm 1829x1016x610

■ interior dimensions

rim: inch 58x26 mm 1473x660 base: inch 48x25 mm 1219x635 height: inch 20 mm 508

■ capacity to overflow gal (us) - 82 liters - 310

■ weight

lb - 308 kg - 140

■ installation

freestanding, 1 wall, 2 walls or 3 walls

■ accessory

oak bridge wenge shade

■ material

WETMAR BiO™, True High Gloss™ or matte finish

■ color white

■ codes/standards applicable IAPMO-ANSI Z124.1 IAPMO-ANSI Z124.3 CSA B 45.0 – CSA B45.4