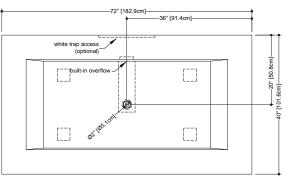

BC 01

inch 72x40x24 mm 1829x1016x610

■ interior dimensions

rim: inch 58x26 mm 1473x660 base: inch 48x25 mm 1219x635 height: inch 20 mm 508

■ capacity to overflow gal (us) - 82 liters - 310

■ weight

lb - 308 kg - 140

plan view

WETSTYLE Plug & Bathe™ overflow and drain connection system includes:

Soft-touch pop-up drain, for built-in overflow. Fits both 1-1/2" ABS drain waste and 1-1/2" tubular brass

1-1/2" ABS Direct vertical drain waste fitting (copper/brass option also available)

### ■ trap access

white access panel

wide-deck bathtub; wall shower installation is <u>not</u> recommended