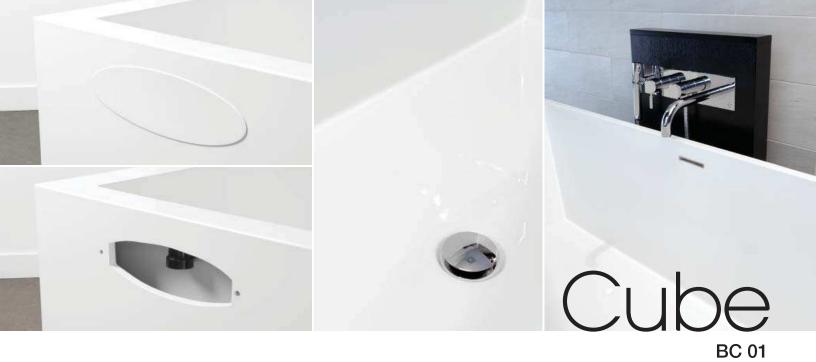

plan view

WETSTYLE Plug & Bathe™ overflow and drain connection system includes:

Soft-touch pop-up drain, for built-in overflow. Fits both 1-1/2" ABS drain waste and 1-1/2" tubular brass

1-1/2" ABS Direct vertical drain waste fitting (copper/brass option also available)

### ■ overflow

slot design polished chrome or brushed nickel

#### ■ drain

soft toe touch polished chrome or brushed nickel

# ■ waste and overflow kit included