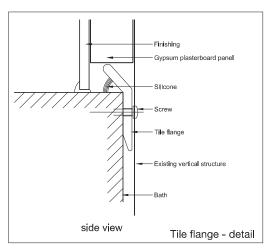

### Bathtub installation supplies

A tile flange will be supplied to comply with the requested position. Installed at the factory to prevent water leakage, this must be placed directly on the partition framing prior to the installation of drywall.