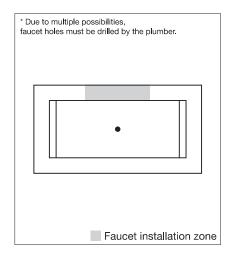

Direct vertical drain waste fitting (copper/brass option also available)

1-1/2" ABS 90° Elbow drain waste fitting (copper/brass option also available)



WETSTYLE cannot be held responsible for any technical errors and reserves the right to make revisions without notice.

Approximate measurement.
The manufacturer accept ¼" (6.35mm) variance.







inch 72x40x24 mm 1829x1016x610

■ overflow and drain connection WETSTYLE Plug & Bathe™ system (ABS or copper/brass)

### ■ overflow

slot design polished chrome or brushed nickel

#### ■ drain

soft toe touch polished chrome or brushed nickel

# ■ waste and overflow kit included

# I faucet area recommended both deck or floor-mounted

### ■ trap access

white access panel

wide-deck bathtub; wall shower installation is <u>not</u> recommended





### Bathtub installation supplies

A tile flange will be supplied to comply with the requested position. Installed at the factory to prevent water leakage, this must be placed directly on the partition framing prior to the installation of drywall.

## Plumbing installation restriction

BC 0101, freestanding bathtub requires a vertical plumbing connection rising from the floor. A horizontal connection is only possible by drilling a hole in the side of the tub. Please refer to the installation instructions available on our web site.

WETSTYLE cannot be held responsible for any technical errors and reserves the right to make revisions without notice.

Approximate measurement.

The manufacturer accept ¼" (6.35mm) variance.