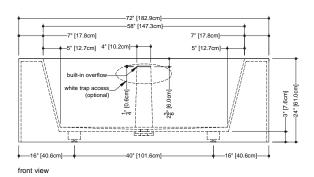

BC 01

inch 72x40x24 mm 1829x1016x610

■ interior dimensions

rim: inch 58x26 mm 1473x660 base: inch 48x25 mm 1219x635 height: inch 20 mm 508

■ capacity to overflow gal (us) - 82 liters - 310

■ weight

lb - 308 kg - 140

inch 72x40x24 mm 1829x1016x610

■ overflow and drain connection WETSTYLE Plug & Bathe™ system (ABS or copper/brass)

### ■ overflow

slot design polished chrome or brushed nickel

#### ■ drain

soft toe touch polished chrome or brushed nickel

# ■ waste and overflow kit included