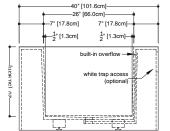

plan view

WETSTYLE Plug & Bathe™ overflow and drain connection system includes:

Soft-touch pop-up drain, for built-in overflow. Fits both 1-1/2" ABS drain waste and 1-1/2" tubular brass

1-1/2" ABS Direct vertical drain waste fitting (copper/brass option also available)

### ■ trap access

white access panel

wide-deck bathtub; wall shower installation is <u>not</u> recommended