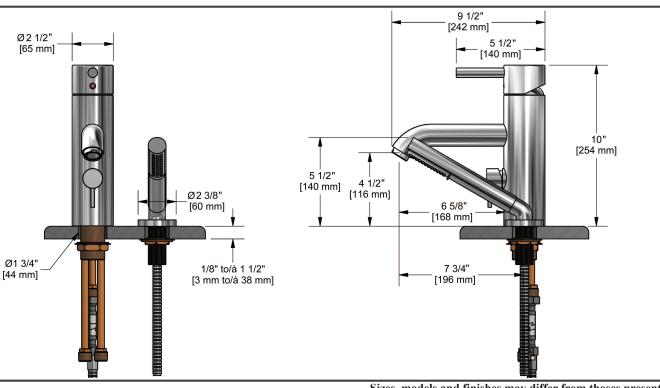

2-piece deck-mount tub filler with hand shower CS02XX

# **Descriptions**

- ½" inlet male NPT
- 1-jet hand shower/scale-free
- 2 ceramic cartridges