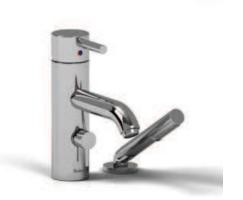

2-piece deck-mount tub filler with hand shower CS02XX

# **Descriptions**

- ½" inlet male NPT
- 1-jet hand shower/scale-free
- 2 ceramic cartridges