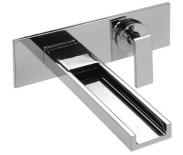

## AQUEDUCT

Single Control Wall Mounted Lavatory Set with 7.25" Spout AQ11S

• Only Available with Handle Shown

Features and Benefits

- Brass Construction
- Single Control Ceramic Disc Cartridge
- Includes 1LB4 No Overflow Grid Drain
- Includes Rough Valve

Available Finishes:

- Polished Chrome
- PVD Satin Nickel