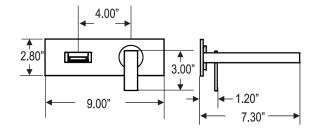

## AQUEDUCT

Single Control Wall Mounted Lavatory Set with 7.25" Spout AQ11S

• Only Available with Handle Shown

Features and Benefits

- Brass Construction
- Single Control Ceramic Disc Cartridge
- Includes 1LB4 No Overflow Grid Drain
- Includes Rough Valve

Available Finishes:

- Polished Chrome
- PVD Satin Nickel