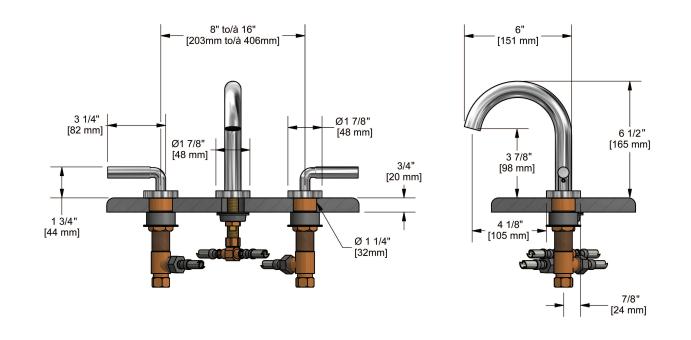

RU08LXX

# Specifications

# Descriptions

- <sup>1</sup>/<sub>2</sub>" inlet male NPT
- Push drain

#### • Ceramic cartridge

- <u>Available colo</u>rs
- C : Chrome
- PN : Polished nickel (PVD)

# Available flows

- 5.7 L/min, 1.5 gpm (US) 60psi
- 1.9 L/min, 0.5 gpm (US) 60psi ( RU08LXX-05 )
- 3.7 L/min, 1 gpm (US) 60psi ( RU08LXX-10 )

#### Cartridges

• Cold: #401-080 - Hot: #401-079

# Certifications

- CSA B125.1
- NSF61
- ASME A112.18.1
- CMR248 Approval



#### Sizes, models and finishes may differ from thoses presented.

#### Warranty

The Riobel inc. product carries a limited LIFETIME warranty on the finish Chrome, Gold (PVD), Brushed nickel (PVD), Night brushed (PVD), Polished nickel (PVD) and all working parts and is guaranteed from the initial date of purchase against all manufacturing defects. Other finished 1 year.

#### **Customer Service**

Ontario, West Canada : 888-287-5354 Quebec, Maritimes, United States : 866-473-8442