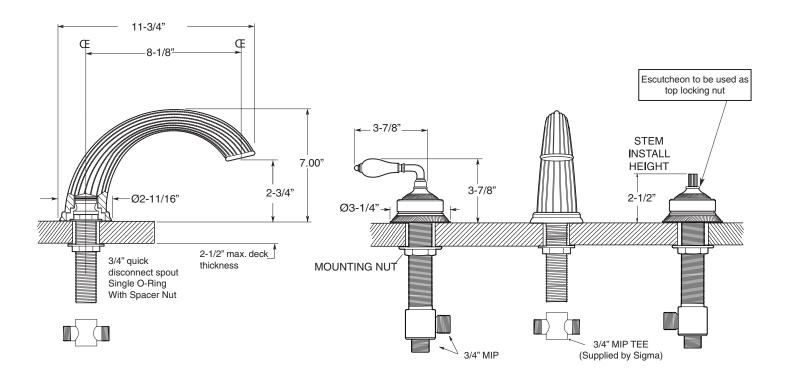

## Series 3200

Venezia Roman Tub Set 1.322577 (1.322577T - Trim only)

NOTE: Spout and valves install through 1-1/4" diameter holes. Plumber to provide 3/4" supply lines to valves

Note: Measurements are subject to change or cancellation. No responsibility is assumed for use of superseded or voided pages.