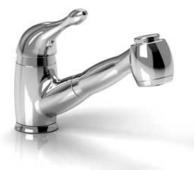

Mondial kitchen faucet with spray MO101XX





# Specifications

### **Descriptions**

- Ceramic cartridge
- 3/8" speedway compression

## • 2-jet pull-out spray

#### Available colors

• C : Chrome

#### Available flows

• 8.3 L/min, 2.2 gpm (US) 60psi

**Cartridges** 

# • 401-072 Certifications

- CSA B125.1
- NSF61
- ASME A112.18.1
- CMR248 Approval



Sizes, models and finishes may differ from thoses presented.

#### Warranty

The Riobel inc. product carries a limited LIFETIME warranty on the finish Chrome, Gold (PVD), Brushed nickel (PVD), Night brushed (PVD), Polished nickel (PVD) and all working parts and is guaranteed from the initial date of purchase against all manufacturing defects. Other finished 1 year.

#### **Customer Service**

Ontario, West Canada : 888-287-5354 Quebec, Maritimes, United States : 866-473-8442