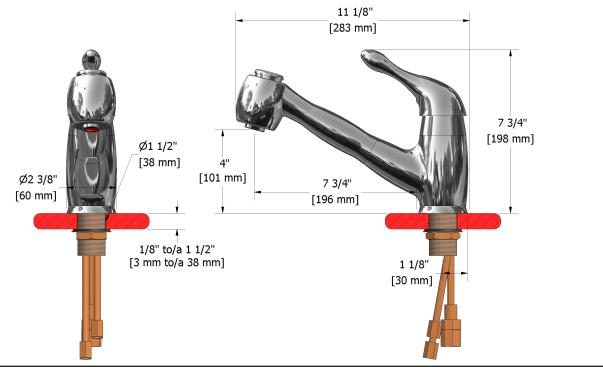

Mondial kitchen faucet with spray MO101XX

### **Descriptions**

- Ceramic cartridge
- 3/8" speedway compression

## • 2-jet pull-out spray