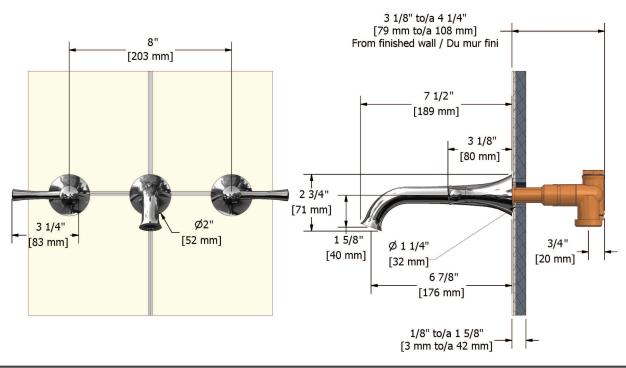

# **Specifications**

# **Descriptions**

- ½" inlet female NPT
- Ceramic cartridge
- No drain

# Available colors

- C : Chrome
- BN: Brushed nickel (PVD)

#### **Available flows**

- 5.7 L/min, 1.5 gpm (US) 60psi
- 1.9 L/min, 0.5 gpm (US) 60psi ( **ED03LXX-05** )
- 3.7 L/min, 1 gpm (US) 60psi ( **ED03LXX-10** )

## **Cartridges**

- Cold: #401-452
- Hot: #401-451

### Certifications

- CSA B125.1
- NSF61
- ASME A112.18.1
- CMR248 Approval



#### Sizes, models and finishes may differ from thoses presented.

#### Warranty

The Riobel inc. product carries a limited LIFETIME warranty on the finish Chrome, Gold (PVD), Brushed nickel (PVD), Night brushed (PVD), Polished nickel (PVD) and all working parts and is guaranteed from the initial date of purchase against all manufacturing defects. Other finished 1 year.

#### **Customer Service**