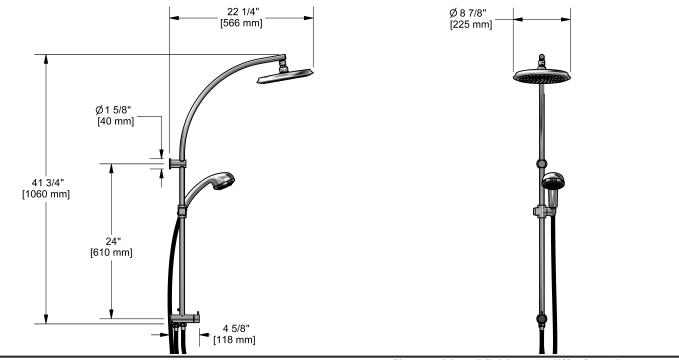

# Specifications

### **Descriptions**

- Scale-free
- 408, 20 cm (8") shower head
- 06, 3-jet hand shower
- External supply
- Ø19 mm (¾") slide bar
- Swivel head/arm
- Two 150 cm (59") double interlock flexible hoses and swivel