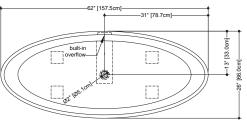

## interior dimensions

rim: inch 60x24 mm 1524x610 base: inch 51.75x20.25 mm 1314x514 height: inch 20.5 mm 521

■ capacity to overflow gal (us) - 65 liters - 250

∎ **weight** Ib - 170 kg - 77

■ installation freestanding

R05/14

plan view

4" [10.2cm]-

WET

inch 62x26x24.75 mm 1575x660x629