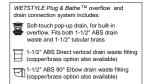

## Codes/standards applicable IAPMO-ANSI Z124.1 IAPMO-ANSI Z124.3 CSA B 45.0 – CSA B45.4

■ overflow and drain connection WETSTYLE Plug & Bathe<sup>™</sup> system (ABS or copper/brass)

I overflow built-in slot design polished chrome or brushed nickel

∎ drain

soft toe touch polished chrome or brushed nickel

I faucet area recommended wall-mounted or floor-mounted