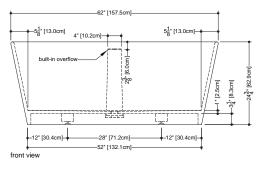

## interior dimensions

rim: inch 60x24 mm 1524x610 base: inch 51.75x20.25 mm 1314x514 height: inch 20.5 mm 521

■ capacity to overflow gal (us) - 65 liters - 250

∎ **weight** Ib - 170 kg - 77

■ installation freestanding

R05/14

plan view

4" [10.2cm]-

WET

inch 62x26x24.75 mm 1575x660x629