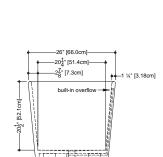

## interior dimensions

rim: inch 60x24 mm 1524x610 base: inch 51.75x20.25 mm 1314x514 height: inch 20.5 mm 521

■ capacity to overflow gal (us) - 65 liters - 250

∎ **weight** Ib - 170 kg - 77

■ installation freestanding

R05/14

plan view

4" [10.2cm]-

WET

inch 62x26x24.75 mm 1575x660x629