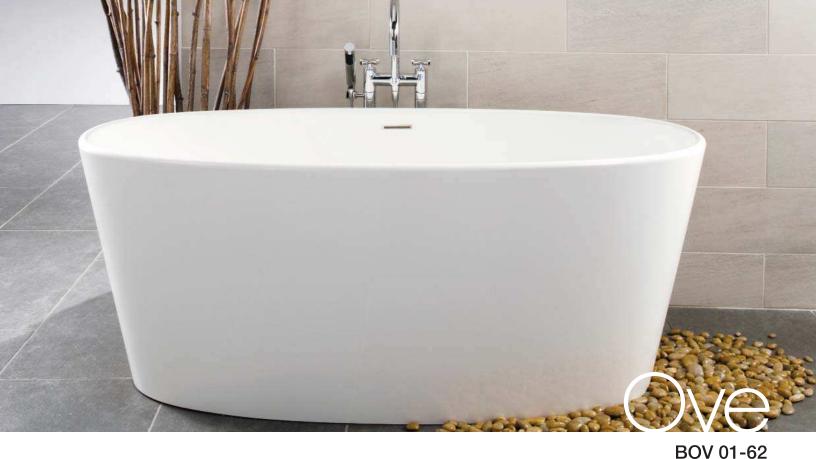

## interior dimensions

rim: inch 60x24 mm 1524x610 base: inch 51.75x20.25 mm 1314x514 height: inch 20.5 mm 521

■ capacity to overflow gal (us) - 65 liters - 250

∎ **weight** Ib - 170 kg - 77

■ installation freestanding

material

WETMAR BiO™, True High Gloss™ or matte finish

∎ color white

## Codes/standards applicable IAPMO-ANSI Z124.1 IAPMO-ANSI Z124.3 CSA B 45.0 – CSA B45.4

■ overflow and drain connection WETSTYLE Plug & Bathe<sup>™</sup> system (ABS or copper/brass)

I overflow built-in slot design polished chrome or brushed nickel

∎ drain

soft toe touch polished chrome or brushed nickel

I faucet area recommended wall-mounted or floor-mounted

## option

columns for wall or deck-mounted faucets (refer to the Column collection)

WETSTYLE cannot be held responsible for any tec