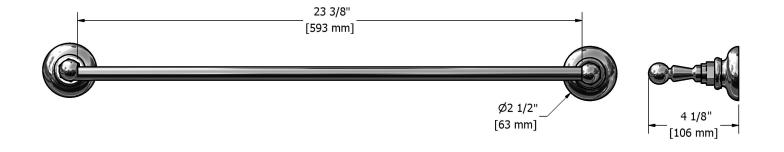

**RO5XX** 

# Specifications

# **Descriptions**

- 4 anchorpoints
- May be cut to desired length

## Available colors

- C : Chrome
- BN : Brushed nickel (PVD)
- PN : Polished nickel (PVD)





#### Sizes, models and finishes may differ from thoses presented.

## Warranty

The Riobel inc. product carries a limited LIFETIME warranty on the finish Chrome, Gold (PVD), Brushed nickel (PVD), Night brushed (PVD), Polished nickel (PVD) and all working parts and is guaranteed from the initial date of purchase against all manufacturing defects. Other finished 1 year.

### **Customer Service**

Ontario, West Canada : 888-287-5354 Quebec, Maritimes, United States : 866-473-8442