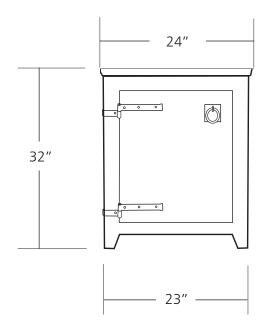

## **PRODUCT DETAILS**

- \* 24"w x 21.5"d x 32"h
- \* Reclaimed wood
- \* Hand forged iron hinges and pull
- \* Solid wood back
- \* Hand rubbed finish