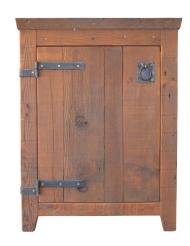

# 24" AMERICANA VANITY

VNB241 - Chestnut

VNB240 - Whitewash

VNB248 - Anvil

VNB249 - Driftwood

## **PRODUCT DETAILS**

- \* 24"w x 21.5"d x 32"h
- \* Reclaimed wood
- \* Hand forged iron hinges and pull
- \* Solid wood back
- \* Hand rubbed finish