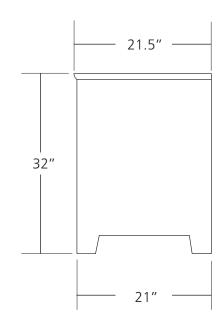

## **PRODUCT DETAILS**

- \* 24"w x 21.5"d x 32"h
- \* Reclaimed wood
- \* Hand forged iron hinges and pull
- \* Solid wood back
- \* Hand rubbed finish