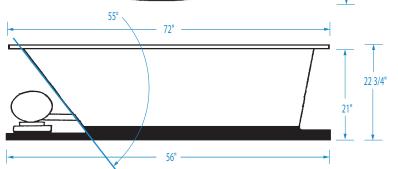

# SERENITY 14

 $72 \times 39 \text{ 1/4} \times 22 \text{ 3/4} (1830 \times 995 \times 580)$  inches (mm)

Note: Serenity tub only models feature a Pre-leveled ABS Support Base.

FEATURES lbs (kg) Dimensional Tolerance ± 3/8". Dimensions needed for site preparation should be measured from the unit. Aquatic assumes no responsibility for preparatory work.

## DIMENSIONS inches (mm)

| <b>Width</b>  | <b>Depth</b>  | <b>Height</b>     | Skirt  |
|---------------|---------------|-------------------|--------|
| Overall / Net | Overall / Net | Overall / Net     | Height |
| 72 (1830)     | 39 1/4 (995)  | 22 <b>¾</b> (580) |        |

## SUMP DATA inches (mm)

| Capacity to | Min. Operating Capacity | WIDTH @ centerline |             | DEPTH @ centerline |              |
|-------------|-------------------------|--------------------|-------------|--------------------|--------------|
| gal (ltr)   | gal (ltr)               | Тор                | Bottom      | Тор                | Bottom       |
| 88 (333)    | -                       | 68 (1725)          | 44 ½ (1130) | 31 1/2 (800)       | 20 1/2 (520) |