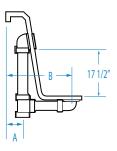

## PLUMBING DIMENSIONS inches (mm)

| А          | В                 | Drain<br>Diameter / Clearance |  |  |
|------------|-------------------|-------------------------------|--|--|
| 2 1/2 (65) | 15 <b>½</b> (395) |                               |  |  |