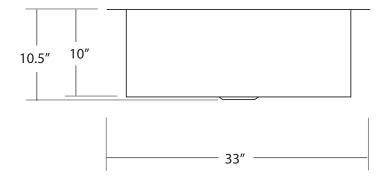

### **PRODUCT DETAILS**

- \* 33" x 22" x 10.5" OD
- \* 28" x 17" x 10" ID
- \* Hand hammered 16 gauge recycled copper
- \* 3.5" drain opening
- \* Dimensions are not exact and may vary  $\pm \frac{1}{2}$ "