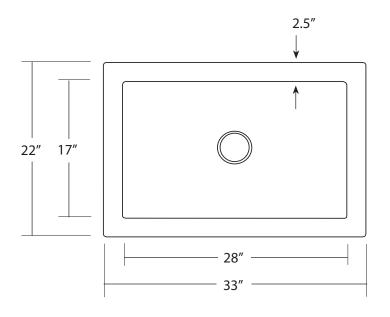

### **PRODUCT DETAILS**

- \* 33" x 22" x 10.5" OD
- \* 28" x 17" x 10" ID
- \* Hand hammered 16 gauge recycled copper
- \* 3.5" drain opening
- \* Dimensions are not exact and may vary  $\pm \frac{1}{2}$ "