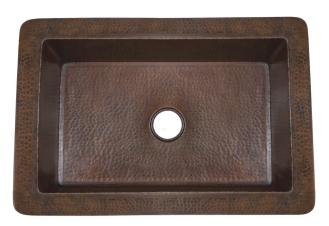

# SPECIFICATIONS FOR

CPS272- Antique CPS572- Brushed Nickel

### **PRODUCT DETAILS**

- \* 33" x 22" x 10.5" OD
- \* 28" x 17" x 10" ID
- \* Hand hammered 16 gauge recycled copper
- \* 3.5" drain opening
- \* Dimensions are not exact and may vary  $\pm \frac{1}{2}$ "