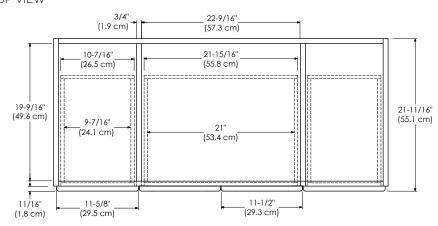

## TOP VIEW

FRONT VIEW SIDE VIEW

This spec sheet refers to the updated Shaker vanity. Please contact Ronbow customer service if you have questions.