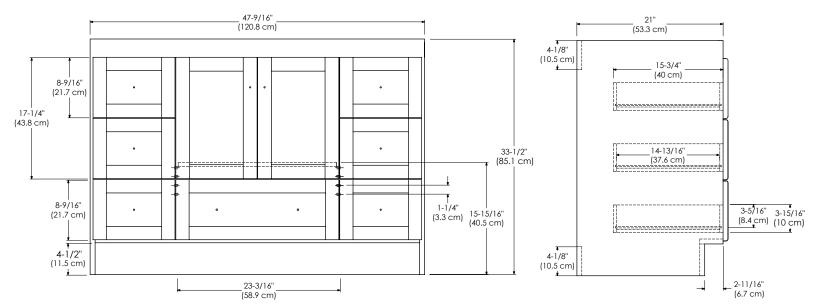

## TOP VIEW

FRONT VIEW SIDE VIEW

This spec sheet refers to the updated Shaker vanity. Please contact Ronbow customer service if you have questions.