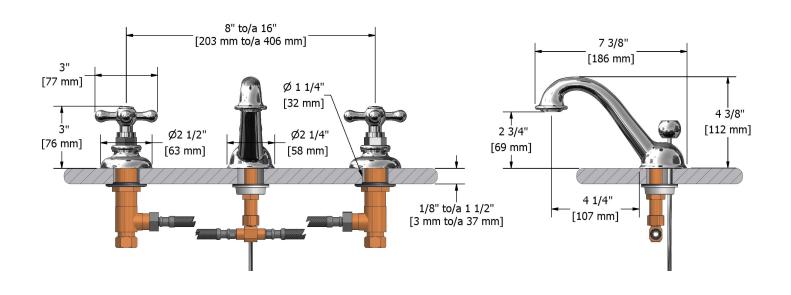

# Specifications

# Descriptions

- <sup>1</sup>/<sub>2</sub>" inlet male NPT
- Pop-up drain

#### • Ceramic cartridge

- Available colors
- C : Chrome
- BN : Brushed nickel (PVD)
- PN : Polished nickel (PVD)

## Available flows

- 5.7 L/min, 1.5 gpm (US) 60psi
- 1.9 L/min, 0.5 gpm (US) 60psi ( RO08+XX-05 )
- 3.7 L/min, 1 gpm (US) 60psi ( RO08+XX-10 )