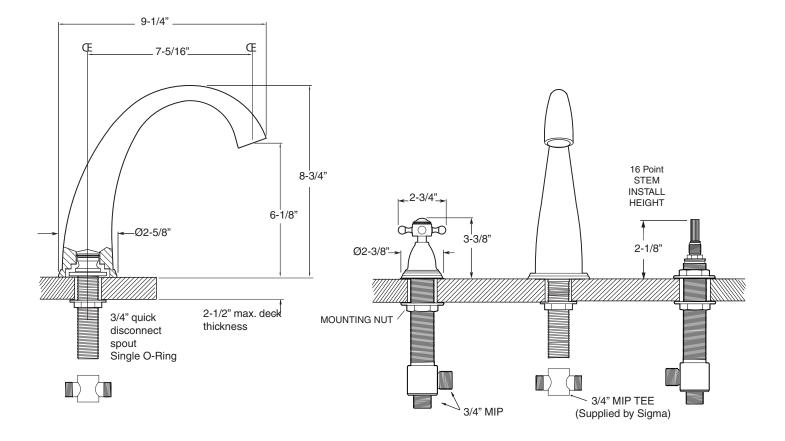

## Specifications Series 200

Alexandria Roman Tub Set 1.201477 (1.201477T - Trim Only)

NOTE: Spout and valves install through 1-1/4" diameter holes. Plumber to provide 3/4" supply lines to valves

Note: Measurements are subject to change or cancellation. No responsibility is assumed for use of superseded or voided pages.