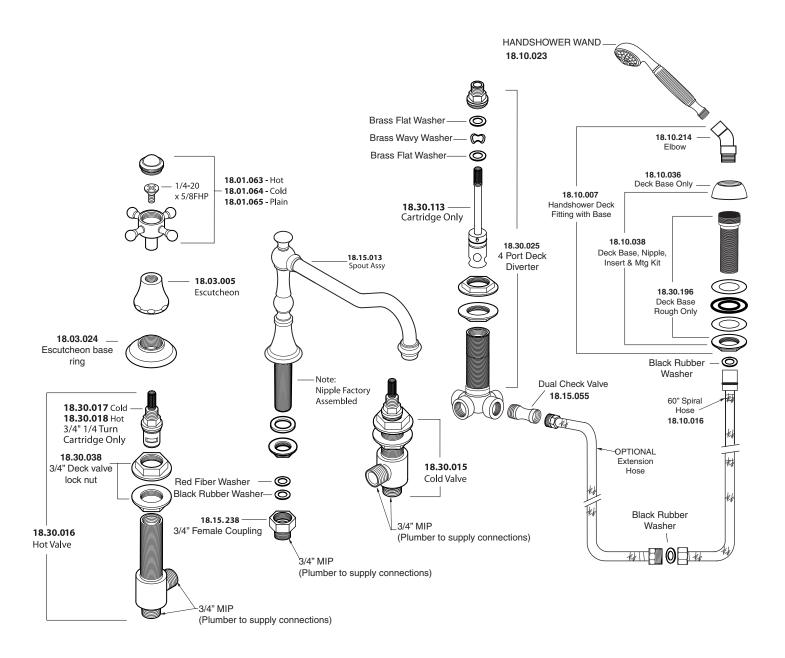

kmount

Handshower and Diverter

• Available in all finishes. Warranty varies according to finish selection.

• Certified to meet and exceed the following codes and standards: ASME A112.18.1-2005/CSAB 125.1-2005

• Cross handle style with center screw attachment. • 3/4" valve bodies with 1/4-turn ceramic disc cartridge.

> 1.355593 (1.355593T - Trim only)





Spout and valves install through 1-1/4" diameter holes. Plumber to provide 3/4" supply lines to valves

NOTE: 1/2" outlet for in-line vacuum breaker (18.15.055), and 60" chrome spiral hose (18.10.016) - INCLUDED

Note: Measurements are subject to change or cancellation. No responsibility is assumed for use of superseded or voided pages.



### Parts List

# Series 350

St. Michel
Roman Tub Set with Deckmount
Diverter and Handshower



American Faucet & Coatings Corporation.