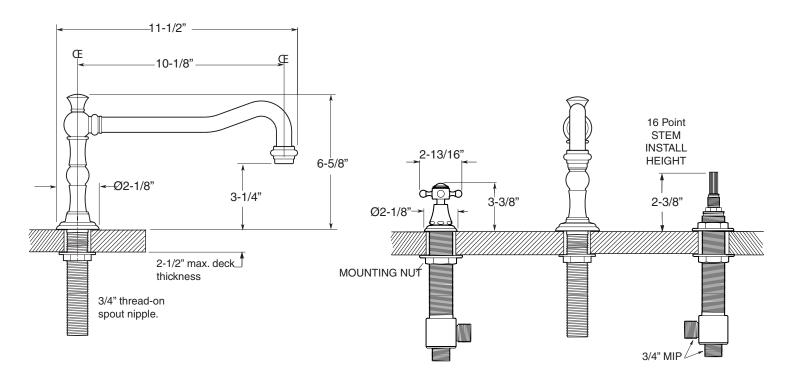

• Cross handle style with center screw attachment. • 3/4" valve bodies with 1/4-turn ceramic disc cartridge.

> 1.355593 (1.355593T - Trim only)

Spout and valves install through 1-1/4" diameter holes. Plumber to provide 3/4" supply lines to valves