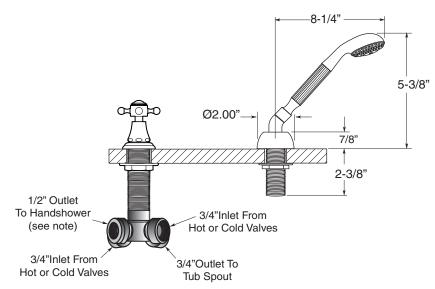

NOTE: 1/2" outlet for in-line vacuum breaker (18.15.055), and 60" chrome spiral hose (18.10.016) - INCLUDED

Note: Measurements are subject to change or cancellation. No responsibility is assumed for use of superseded or voided pages.