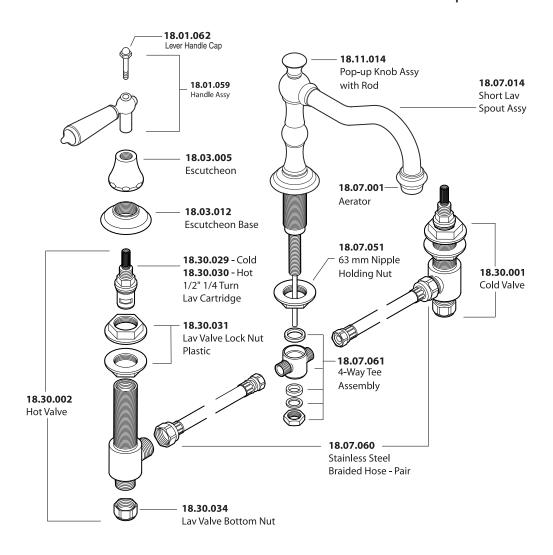

construction. Flexible hoses designed to be installed on 8" to 16" centers. Includes pop-up style drain assembly.
- Porcelain lever style handles with decorative screw attachment.
- 1/4-turn ceramic disc valve cartridge.
- Available in all finishes. Warranty varies according to finish selection.
- Standard aerator is limited to 1.5 gpm.
- Certified to meet and exceed the following codes and standards: ASME A112.18.1-2005/CSAB 125.1-2005

## TechData SPECIFICATIONS Series 350

1.355708 Orleans Widespread Lavatory Set





NOTE: Spout and valves install through 1-1/4" diameter holes

Note: Measurements are subject to change or cancellation. No responsibility is assumed for use of superseded or voided pages.



## Parts List

## Series 350

Orleans (Porcelain Lever) Widespread Lavatory Set





American Faucet & Coatings Corporation.