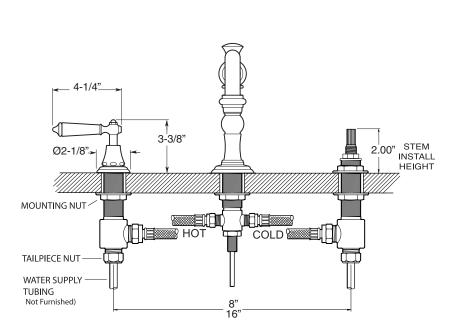

## TechData SPECIFICATIONS Series 350

1.355708 Orleans Widespread Lavatory Set

NOTE: Spout and valves install through 1-1/4" diameter holes

Note: Measurements are subject to change or cancellation. No responsibility is assumed for use of superseded or voided pages.

## **FEATURES:**

- All brass construction. Flexible hoses designed to be installed on 8" to 16" centers. Includes pop-up style drain assembly.
- Porcelain lever style handles with decorative screw attachment.
- 1/4-turn ceramic disc valve cartridge.
- Available in all finishes. Warranty varies according to finish selection.
- Standard aerator is limited to 1.5 gpm.
- Certified to meet and exceed the following codes and standards: ASME A112.18.1-2005/CSAB 125.1-2005