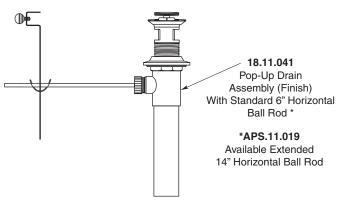

onstruction. Flexible hoses designed to be installed on 8" to 16" centers. Includes pop-up style drain assembly.
- Porcelain lever style handles with decorative screw attachment.
- 1/4-turn ceramic disc valve cartridge.
- Available in all finishes. Warranty varies according to finish selection.
- Standard aerator is limited to 1.5 gpm.
- Certified to meet and exceed the following codes and standards: ASME A112.18.1-2005/CSAB 125.1-2005

## TechData SPECIFICATIONS Series 350

1.355708 Orleans Widespread Lavatory Set





NOTE: Spout and valves install through 1-1/4" diameter holes

Note: Measurements are subject to change or cancellation. No responsibility is assumed for use of superseded or voided pages.



## Parts List

## Series 350

Orleans (Porcelain Lever) Widespread Lavatory Set





American Faucet & Coatings Corporation.