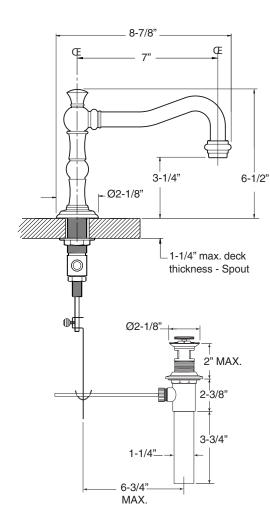

## TechData SPECIFICATIONS Series 350

1.355708 Orleans Widespread Lavatory Set

NOTE: Spout and valves install through 1-1/4" diameter holes

Note: Measurements are subject to change or cancellation. No responsibility is assumed for use of superseded or voided pages.