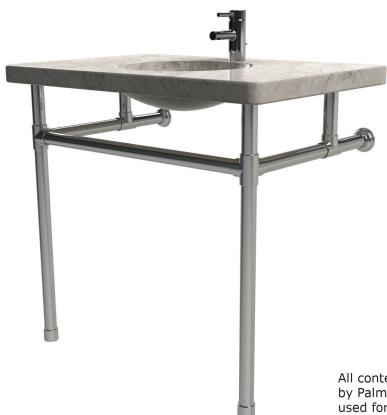

# Flush Model - Move & Groove TM

### Click the Image below to activate 3D capabilities.

Then, click and drag the image with your mouse to view from ANY angle.

- Use the mouse wheel to zoom in and out.
- A menu will appear below after 3D activation. Use this menu for selecting any default views, and for additional options such as shading and lighting.

#### Click Here to activate 3D capabilities.

All content is owned and copyrighted by Palmer Industries and may not be used for any purpose other than to facilitate the customer experience in choosing and installing our products.