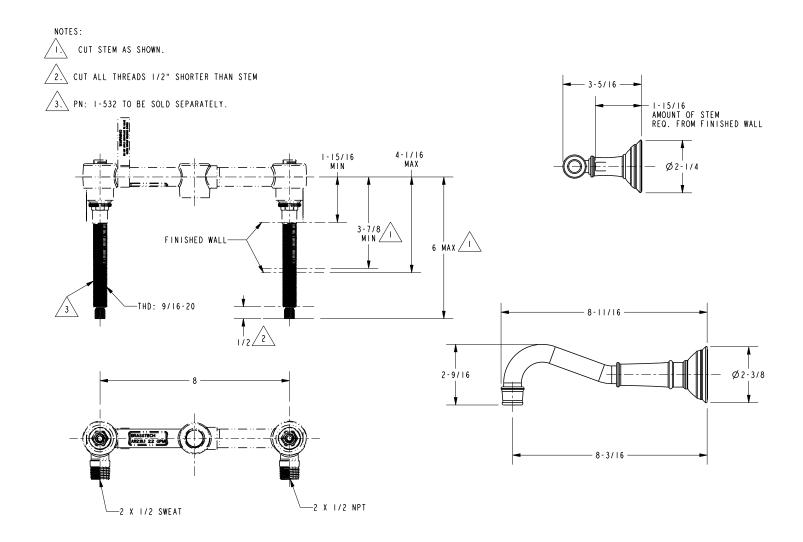

> </u>            | 1-564                                 | 1-560               |
| Image                                                                              |                                       |                     |                                       |                     |

## **Product Specification:**

Add "Color / Finish" suffix to model number, below.

The Wall-Mounted Lavatory Faucet shall be made of solid brass construction. Wall-Mounted Lavatory Faucet shall incorporate ADA compliant lever handles and a 8-3/16" (20.8 cm) spout (wall-to-center) that incorporates a 1/2" NPT inlet fitting. Wall-Mounted Lavatory Faucet shall be Newport Brass Model 3-2471/\_\_\_\_ and Newport Brass rough valve shall be 1-532.

# 3-2471

## **Product Dimensions** (units are in inches)