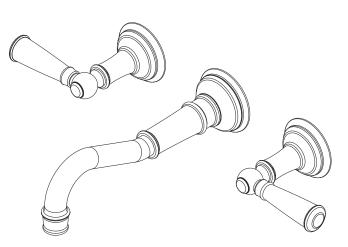

### **Wall-Mounted Lavatory Faucet**

3-2471

## **Product Specification:**

Add "Color / Finish" suffix to model number, below.

The Wall-Mounted Lavatory Faucet shall be made of solid brass construction. Wall-Mounted Lavatory Faucet shall incorporate ADA compliant lever handles and a 8-3/16" (20.8 cm) spout (wall-to-center) that incorporates a 1/2" NPT inlet fitting. Wall-Mounted Lavatory Faucet shall be Newport Brass Model 3-2471/\_\_\_\_ and Newport Brass rough valve shall be 1-532.