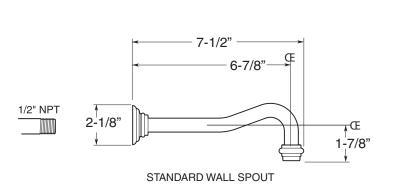

## FEATURES: Spec

- All brass construction, Independent corner valves Includes lift & turn style drain assembly.
- Extended wall vessel spout, 10-1/2" long, available P/N: 18.07.018
- Quarter turn ceramic disc valve cartridge.
- Available in all finishes. Warranty varies according to finish selection.
- Certified to meet and exceed the following codes and standards: ASME A112.18.1-2005/CSAB125.1-2005

## Specifications Series 350

Wall/Vessel Lavatory Set Bordeaux Handle 1.356407S

(1.356407ST - Trim Only)

Note: Measurements are subject to change or cancellation. No responsibility is assumed for use of superseded or voided pages.