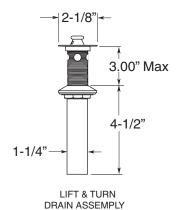

## FEATURES: Spec

- All brass construction, Independent corner valves Includes lift & turn style drain assembly.
- Extended wall vessel spout, 10-1/2" long, available P/N: 18.07.018
- Quarter turn ceramic disc valve cartridge.
- Available in all finishes. Warranty varies according to finish selection.
- Certified to meet and exceed the following codes and standards: ASME A112.18.1-2005/CSAB125.1-2005