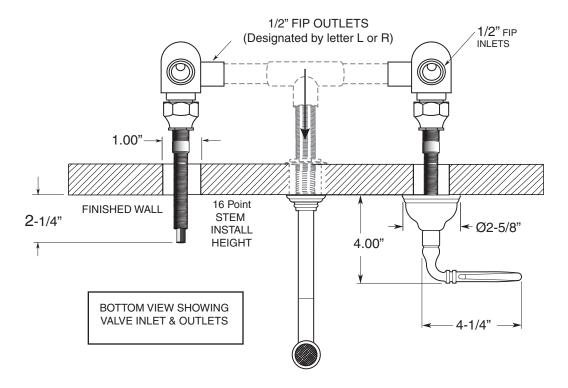

## Specifications Series 350

Wall/Vessel Lavatory Set Bordeaux Handle 1.356407S

(1.356407ST - Trim Only)

Note: Measurements are subject to change or cancellation. No responsibility is assumed for use of superseded or voided pages.