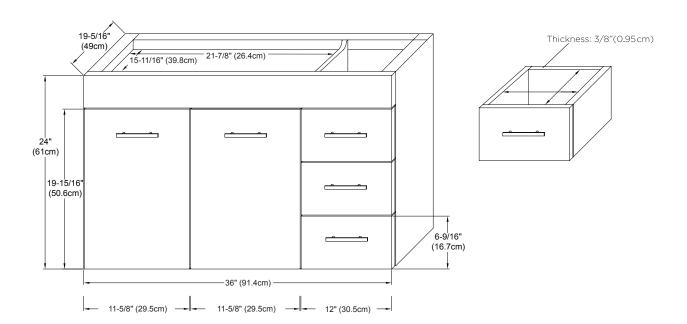

Soft Close and Full Extension drawers with Dovetail Construction Matching Finish throughout the Interior Extend design with Optional 12", 15" & 18" Drawer Bridge and 15" Shelf Bridge

Exterior design with Optional 12, 13 & 16 Drawer Bridge and 13 Shell Bridge

Matching Mirror, Medicine Cabinet and Wall Cabinet

Door can be left (L) or right (R) side

All Ronbow cabinets are made of solid hardwood or hardwood plywood and meet strict CARB Standards. No particle Board or Micro-Density Fiberboard (MDF) are used.

Available finishes: Available tops:

DARK CHERRY H01 GLASS SINKTOP

CINNAMON F08 CERAMIC SINKTOP

WHITE W01 TECHSTONE™ TOP

WIDEAPPEAL™ TOP