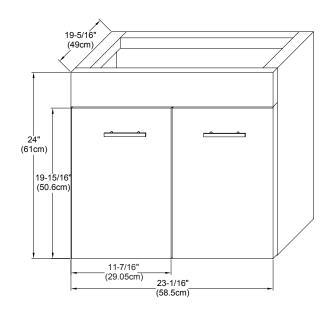

MODEL: 011223-FINISH WALL-HUNG COLLECTION

**RONBOW** 

Soft Close Wood doors

Soft Close and Full Extension drawers with Dovetail Construction

Matching Finish throughout the Interior

Extend design with Optional 12", 15" & 18" Drawer Bridge and 15" Shelf Bridge

Matching Mirror, Medicine Cabinet and Wall Cabinet

All Ronbow cabinets are made of solid hardwood or hardwood plywood and meet strict CARB Standards. No particle Board or Micro-Density Fiberboard (MDF) are used.

Available finishes: Available tops:

DARK CHERRY H01 CERAMIC SINKTOP

CINNAMON F08 GLASS SINKTOP

WHITE W01 TECHSTONE™ TOP

WIDEAPPEAL™ TOP

MODEL: 011231-L-FINISH WALL-HUNG COLLECTION 011231-R-FINISH

Soft Close Wood doors