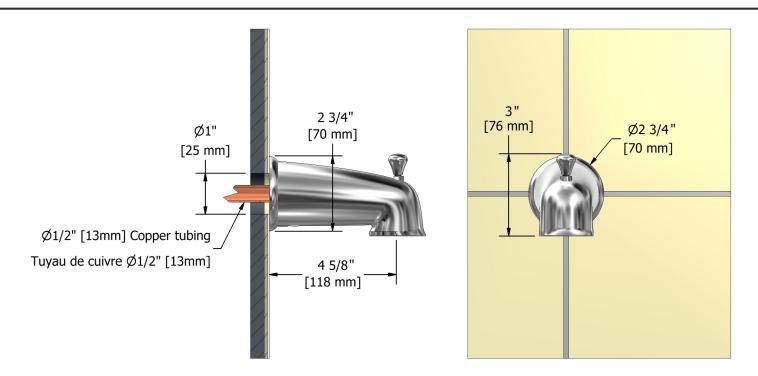

# **Specifications**

## **Descriptions**

- Diverter
- ½" copper slip fit inlet

### Available colors

- C : Chrome
- BN: Brushed nickel (PVD)
- PN: Polished nickel (PVD)

## **Certifications**

- CSA B125.1
- ASME A112.18.1
- CMR248 Approval





Sizes, models and finishes may differ from thoses presented.

#### Warranty

The Riobel inc. product carries a limited LIFETIME warranty on the finish Chrome, Gold (PVD), Brushed nickel (PVD), Night brushed (PVD), Polished nickel (PVD) and all working parts and is guaranteed from the initial date of purchase against all manufacturing defects. Other finished 1 year.

#### **Customer Service**