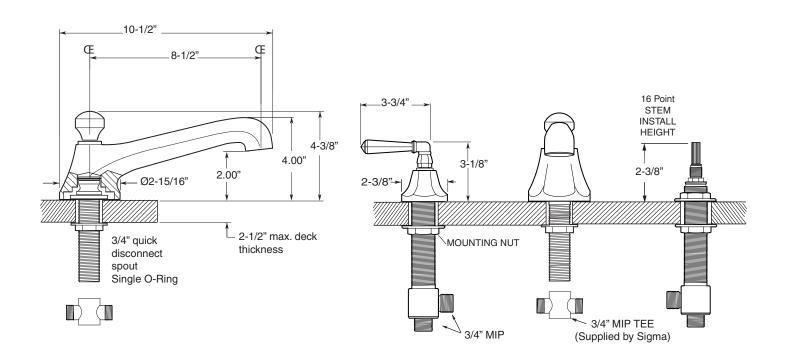

Specifications
Series 300

**TechData** 

Windham
Roman Tub Set
1.301077
(1.301077T - Trim Only)

NOTE: Spout and valves install through 1-1/4" diameter holes.
Plumber to provide 3/4" supply lines to valves