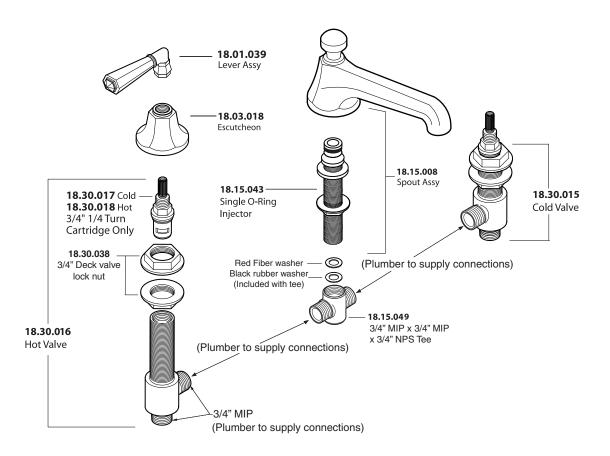

## **FEATURES:**

- · All brass construction.
- Lever style handles with setscrew attachment.
- 3/4" valve bodies with 1/4-turn ceramic disc cartridge.
- Available in all finishes. Warranty varies according to finish selection.
- Certified to meet and exceed the following codes and standards: ASME A112.18.1-2005/CSAB 125.1-2005

Specifications
Series 300

**TechData** 

Windham
Roman Tub Set
1.301077
(1.301077T - Trim Only)



NOTE: Spout and valves install through 1-1/4" diameter holes.
Plumber to provide 3/4" supply lines to valves

Note: Measurements are subject to change or cancellation. No responsibility is assumed for use of superseded or voided pages.



## Parts List

## Series 300

Windham Roman Tub Set



American Faucet & Coatings Corporation.