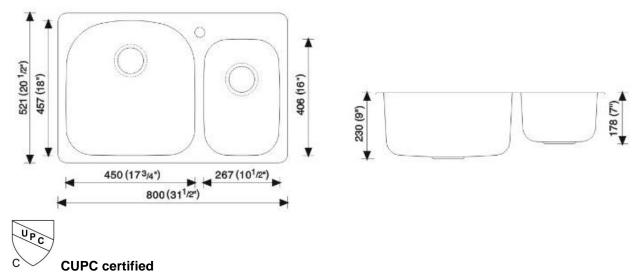

# MODEL CA-TM-DL-1H (1 Hole) OR CA-TM-DL-3H (3 Holes)

#### **DESIGN FEATURES**

Big bowl depth 9" and small bowl depth 7" with inside bowl dimensions 18" X17-3/4" and 16"X10-1/2" over all 31-1/2" X 20-1/2"

Finish: Inside bowl surfaces polished to a uniform satin finish.