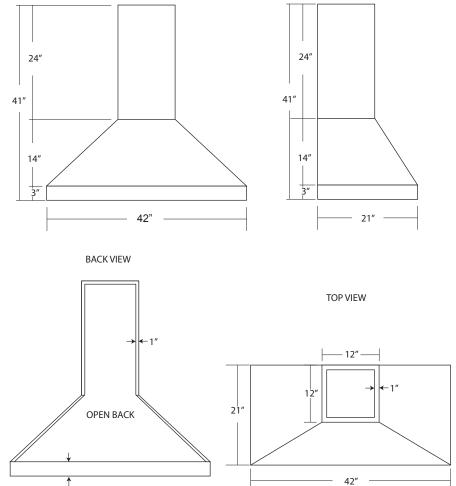

FRONT VIEW

— 12" —

## **PRODUCT DETAILS**

- \* 42"w x 21"d x 41"h
- \* Hand hammered 16 gauge recycled copper
- \* Professional grade ventilation system
- \* Highly efficient baffle filtration
- \* 600 CFM motor with variable speed control
- \* Dimmer controlled Halogen lighting

SIDE VIEW